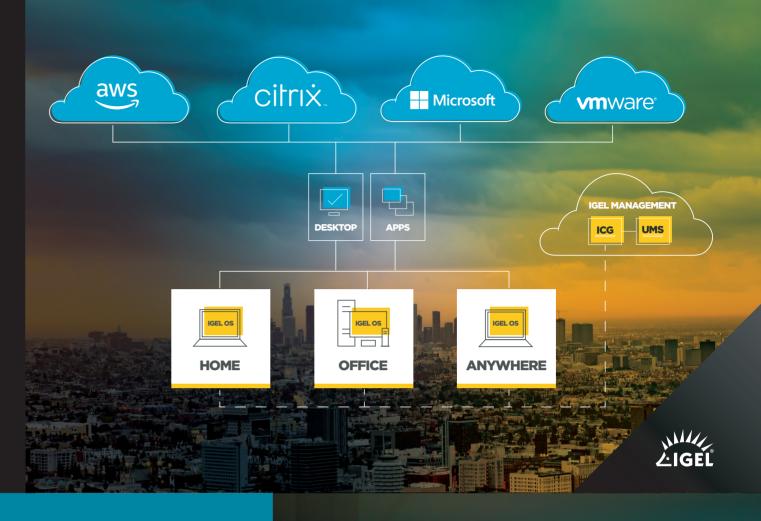

## Focus

To provide a hardware agnostic, purpose-built OS for VDI, DaaS, and digital workspaces that empowers people to thrive within hybrid work environments using any device. The ultimate endpoin OS for virtual apps and desktops is easy to manage, helps save time and money, and supports "green energy initiatives.

### **IGEL OS**

The most secure, high performance, managed endpoint operating system, purpose built for any cloud.

- Platform independent Linux. built-in enterprise level security
- o Read-only, modular, easy configuration
- Advanced multimedia for unified communications and graphics-intensive workloads
- Vast partner ecosystem of integrated technologies supporting numerous peripherals, protocols and ecosystem solutions

#### Hvbrid Work

Securely navigate company apps and data from any location with an internet connection

#### Use Your Device of Choice

Simply boot IGEL OS on your PC, laptop or any compatible device with IGEL UD Pocket

### **Universal Management** Suite (UMS)

#### **IGEL CLOUD GATEWAY**

Manage and control remote off-network endpoints

### **Choose Your Endpoint Device, Add IGEL OS**

Instantly transform the PCs, laptops or thin clients you already have into a secure and easy to manage endpoint device for VDI, DaaS and digital

**IGEL** Ready certified endpoint devices