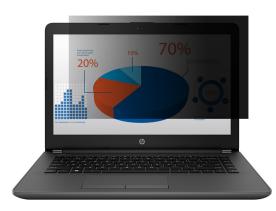

## Privacy Filter 55.9 cm / 22"

Article number: 4358490

**Protect important data and documents from unauthorised, prying eyes.** This privacy screen helps to protect sensitive data and personal information, and in this way enables relaxed work while on business trips as well as in public places. Micro-slats darken the picture smoothly, without stripes and make it impossible for others to see texts or pictures on the display from the side. In addition, the film protects the display from dirt, scratches or fingerprints. The supplied mounting tape makes the protective filter easy to attach and just as easy to remove again.

- Privacy protection from a viewing angle of 30° degrees
- 0,56 mm thick
- $\cdot$  73% UV protection, reduces eye strain caused by LCD monitors
- Work undisturbed on confidential data
- Time savings through productively used travel time
- Attachment with plastic holders and adhesive dots
- Removal without any residue
- Protects against fingerprints and dirt
- $\bullet$  Durable thanks to scratch protection up to 3H hardness
- Clear view and high colour fidelity at all times
- Unchanged quality of the image resolution
- Also available in other sizes and formats