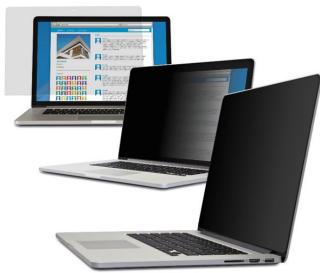

## Privacy Filter 55.9 cm / 22"

Article number: 4358490

**Protect important data and documents from unauthorised, prying eyes.** This privacy screen helps to protect sensitive data and personal information, and in this way enables relaxed work while on business trips as well as in public places. Micro-slats darken the picture smoothly, without stripes and make it impossible for others to see texts or pictures on the display from the side. In addition, the film protects the display from dirt, scratches or fingerprints. The supplied mounting tape makes the protective filter easy to attach and just as easy to remove again.

- Privacy protection from a viewing angle of 30° degrees
- 0,56 mm thick
- $\cdot$  73% UV protection, reduces eye strain caused by LCD monitors
- Work undisturbed on confidential data
- Time savings through productively used travel time
- Attachment with plastic holders and adhesive dots
- Removal without any residue
- Protects against fingerprints and dirt
- $\bullet$  Durable thanks to scratch protection up to 3H hardness
- Clear view and high colour fidelity at all times
- Unchanged quality of the image resolution
- Also available in other sizes and formats