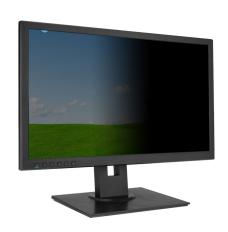

## Privacy Filter 55.9 cm / 22"

Article number: 4358490

**Protect important data and documents from unauthorised, prying eyes.** This privacy screen helps to protect sensitive data and personal information, and in this way enables relaxed work while on business trips as well as in public places. Micro-slats darken the picture smoothly, without stripes and make it impossible for others to see texts or pictures on the display from the side. In addition, the film protects the display from dirt, scratches or fingerprints. The supplied mounting tape makes the protective filter easy to attach and just as easy to remove again.

## **Specifications**

| Product type       | Privacy Filter                 |
|--------------------|--------------------------------|
| Application        | Notebook                       |
|                    | Monitor                        |
| Compatible devices | ACER V226HQL                   |
| Display size       | 55.9 cm (22")                  |
| Aspect ratio       | 16:9                           |
| Dimensions         | 487 x 274 mm                   |
| Weight             | 30 g                           |
| Features           | View protection from two sides |
| Surface            | Shiny                          |
|                    | Matte                          |
| Colour             | Transparent                    |
|                    | Black                          |