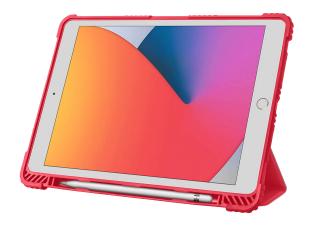

## iPad 10.2 Edu Rugged Case Red

Article number: 4634727

Custom-fit protective cover for the Apple iPad 10.2" (7th generation 2019, 8th generation 2020, 9th generation 2021). This protective cover brings colour into everyday life. It provides overview and organisation of devices, together with the other colours in our range of ARTICONA iPad cases, for example at school

- Integrated and fully enclosing cover with pronounced corners for increased fall protection according to MIL-STD-810G
- Transparent back
- Magnetic cover with smart sleep & wake-up and stand function
- Velvety feel
- Reduces fingerprints
- All device connections freely accessible
- Integrated control buttons
- Integrated, internal pen holder, suitable for the iPad matching pens from Apple and ARTICONA