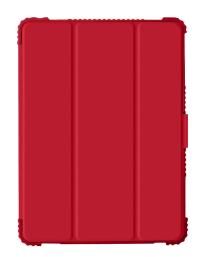

## iPad 10.2 Edu Rugged Case Red

Article number: 4634727

Custom-fit protective cover for the Apple iPad 10.2" (7th generation 2019, 8th generation 2020, 9th generation 2021). This protective cover brings colour into everyday life. It provides overview and organisation of devices, together with the other colours in our range of ARTICONA iPad cases, for example at school

- Integrated and fully enclosing cover with pronounced corners for increased fall protection according to MIL-STD-810G
- Transparent back
- Magnetic cover with smart sleep & wake-up and stand function
- Velvety feel
- Reduces fingerprints
- All device connections freely accessible
- Integrated control buttons
- Integrated, internal pen holder, suitable for the iPad matching pens from Apple and ARTICONA