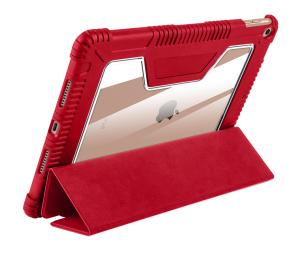

## iPad 10.2 Edu Rugged Case Red

Article number: 4634727

Custom-fit protective cover for the Apple iPad 10.2" (7th generation 2019, 8th generation 2020, 9th generation 2021). This protective cover brings colour into everyday life. It provides overview and organisation of devices, together with the other colours in our range of ARTICONA iPad cases, for example at school

- Integrated and fully enclosing cover with pronounced corners for increased fall protection according to MIL-STD-810G
- Transparent back
- Magnetic cover with smart sleep & wake-up and stand function
- Velvety feel
- Reduces fingerprints
- All device connections freely accessible
- Integrated control buttons
- Integrated, internal pen holder, suitable for the iPad matching pens from Apple and ARTICONA