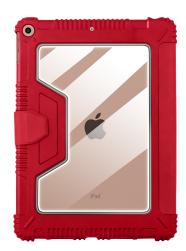

## iPad 10.2 Edu Rugged Case Red

Article number: 4634727

Custom-fit protective cover for the Apple iPad 10.2" (7th generation 2019, 8th generation 2020, 9th generation 2021). This protective cover brings colour into everyday life. It provides overview and organisation of devices, together with the other colours in our range of ARTICONA iPad cases, for example at school

- Integrated and fully enclosing cover with pronounced corners for increased fall protection according to MIL-STD-810G
- Transparent back
- Magnetic cover with smart sleep & wake-up and stand function
- Velvety feel
- Reduces fingerprints
- All device connections freely accessible
- Integrated control buttons
- Integrated, internal pen holder, suitable for the iPad matching pens from Apple and ARTICONA