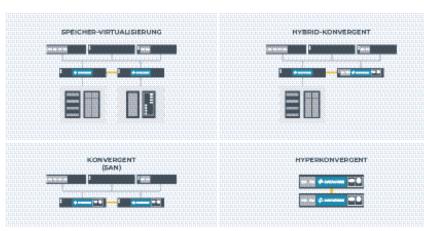

## SOFTWARE-DEFINED STORAGE FOR SAN- AND HYPERCONVERGED ENVIROMENTS

Boston Igloo-SANsymphony is a software-defined storage solution based on SANsymphony from DataCore. It allows you to centrally and automatically manage capacity provisioning and data placement in complex storage environments (with SAN, DAS, HCI or JBOD). With block-level storage virtualisation technology and a variety of data services, the Boston Igloo-SANsymphony gives you ultimate flexibility in storing and protecting your data.

Boston Igloo-SANsymphony consolidates your existing storage hardware under a centralised and virtualised management that allows you to optimally utilise your storage space. In this way, capacity allocation and utilisation on the devices can be optimised and capacity expansions can be carried out during operation. In addition, data migration is also possible at any time without interrupting operations. Benefit from the flexibility and investment protection of being able to easily use existing systems together with the Igloo SANsymphony solution from Boston.

Due to the virtualised storage environment, the performance of storage utilisation and allocation increases immediately and is also significantly optimised. The Igloo SANsymphony appliances are designed for high availability solutions, are of course DataCore certified and are delivered turnkey.