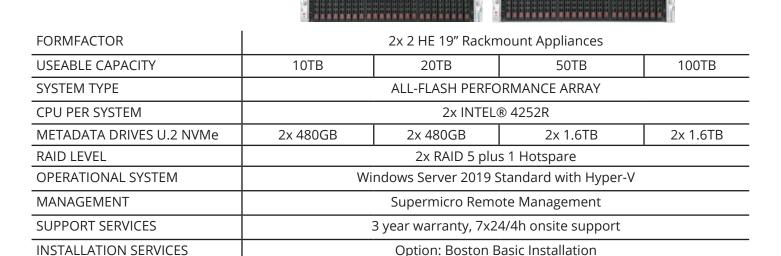

#### SYSTEM SPECIFICATIONS

|                                        | NUT                                | ZER                                                          |             |                                 |  |
|----------------------------------------|------------------------------------|--------------------------------------------------------------|-------------|---------------------------------|--|
| PHYSISCHE SERVER VIRTUELLE             |                                    | MASCHINEN CO                                                 |             | ONTAINER                        |  |
|                                        | ZUGRIFFSN                          | METHODEN                                                     |             |                                 |  |
|                                        | FC                                 |                                                              | ISCSI       |                                 |  |
| BETRIEB &<br>EINBLICKE                 | SPEICHE                            | RDIENSTE                                                     |             | STEUERUNG & INTEGRATION         |  |
| BEREITSTELLUNG                         | AUTO-TIERING                       | QUALITY OF SER                                               | RVICE (QOS) | REST API                        |  |
| DATENMIGRATION                         | CACHING                            | RANDOM WRITE                                                 | ACCELERATOR |                                 |  |
| VERGANGENHEITS- /<br>ECHTZEIT-ANALYSEN | O CONTINUOUS DATA PROTECTION       | REPLIKATION & WIEDERHERSTELLUNG  SNAPSHOTS  SPEICHER-POOLING |             | POWERSHELL-<br>CMDLETS PLUG-INS |  |
| ZUSTANDS- &<br>ERFORMANCE ANZEIGE      | O DEDUPLIZIERUNG/<br>KOMPRIMIERUNG |                                                              |             |                                 |  |
| PROAKTIVE<br>BENACHRICHTIGUNGEN        | • ENCRYPTION                       |                                                              |             |                                 |  |
| VORAUSSCHAUENDE<br>ANALYSEN            | LASTVERTEILUNG                     | SYNCHRONER SPIEGEL                                           |             | KONSOLE                         |  |
| ORCHESTRIERUNG                         | PARALLEL I/O                       | THIN PROVISIONING                                            |             |                                 |  |
|                                        | SPEICHERPI                         | ROTOKOLLE                                                    | 1/1         |                                 |  |
| NVME                                   | FC IS                              | CSI SA                                                       | S/SATA      | CLOUD                           |  |