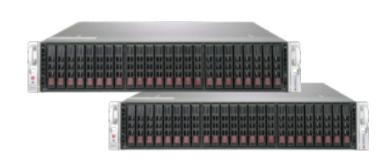

## SOFTWARE-DEFINED STORAGE FOR SAN- AND HYPERCONVERGED ENVIROMENTS

Boston Igloo-SANsymphony is a software-defined storage solution based on SANsymphony from DataCore. It allows you to centrally and automatically manage capacity provisioning and data placement in complex storage environments (with SAN, DAS, HCI or JBOD). With block-level storage virtualisation technology and a variety of data services, the Boston Igloo-SANsymphony gives you ultimate flexibility in storing and protecting your data.

Boston Igloo-SANsymphony consolidates your existing storage hardware under a centralised and virtualised management that allows you to optimally utilise your storage space. In this way, capacity allocation and utilisation on the devices can be optimised and capacity expansions can be carried out during operation. In addition, data migration is also possible at any time without interrupting operations. Benefit from the flexibility and investment protection of being able to easily use existing systems together with the Igloo SANsymphony solution from Boston.