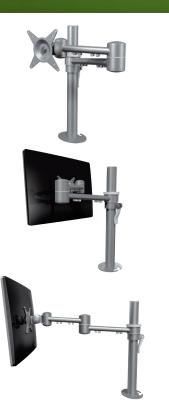

## 52.662 ViewMate Style Monitor Arm 622

This ViewMate Style monitor arm is suitable for every user due to its countless adjustment capabilities. Tilt, swivel, rotate and height and depth adjustable. Affordable ergonomic design. Comes with both bolt through desk and desk clamp.

- Articulating arm with two pivots
- Total arm reach 480mm
- Depth adjustable
- Height adjustable
- VESA: MIS-D 75 x 75/100 x 100mm compatible
- Rotate 360°, tilt 180°, lateral 180°
- Max. weight capacity of 15kg/monitor (up to 24"/24"W)
- Post height 400mm
- Post diameter 38mm
- Quick lock/release post bracket
- Comes with both bolt through desk (max. 70mm) and desk clamp (max. 60mm)