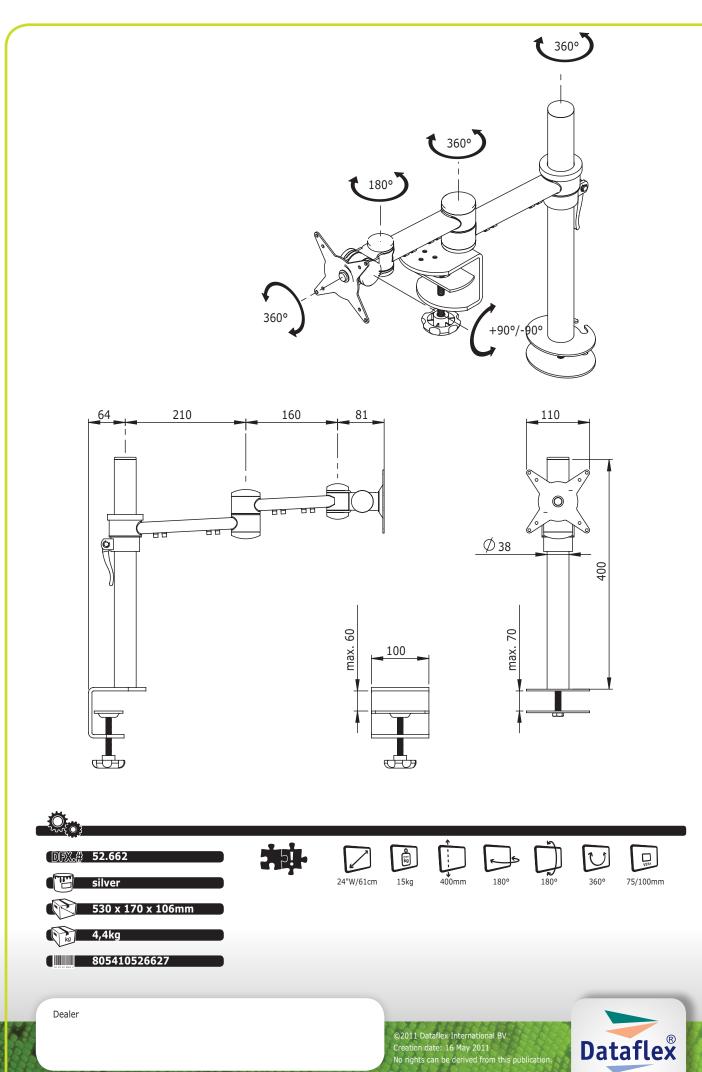

- Articulating arm with two pivots
- Total arm reach 480mm
- Depth adjustable
- Height adjustable
- VESA: MIS-D 75 x 75/100 x 100mm compatible
- Rotate 360°, tilt 180°, lateral 180°
- Max. weight capacity of 15kg/monitor (up to 24"/24"W)
- Post height 400mm
- Post diameter 38mm
- Quick lock/release post bracket
- Comes with both bolt through desk (max. 70mm) and desk clamp (max. 60mm)