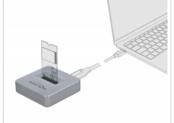

## Description

This M.2 docking station by Delock enables the installation of an **M.2 PCIe NVMe SSD** and it can be connected via USB to the PC or laptop. The included USB cables allow the connection to a free USB Type-A or USB-CTM port.

#### Ideal test equipment

The memory is **simply plugged** into the **robust metal housing** and can be used immediately. No screws, tools or accessories are required, which means that the SSD can be changed quickly.