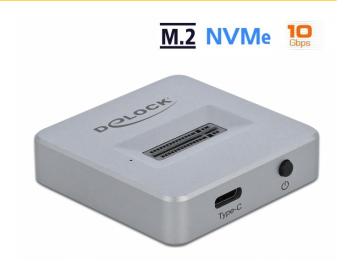

# Delock M.2 Docking Station for M.2 NVMe PCIe SSD with USB Type-C<sup>TM</sup> female

## Description

This M.2 docking station by Delock enables the installation of an **M.2 PCIe NVMe SSD** and it can be connected via USB to the PC or laptop. The included USB cables allow the connection to a free USB Type-A or USB-CTM port.

#### Ideal test equipment

The memory is **simply plugged** into the **robust metal housing** and can be used immediately. No screws, tools or accessories are required, which means that the SSD can be changed quickly.

## **Specification**

- · Connectors:
- 1 x SuperSpeed USB 10 Gbps (USB 3.2 Gen 2) USB Type-CTM female 1 x 67 pin M.2 key M slot
- Chipset: Asmedia ASM2362
- Supports M.2 modules with key M or key B+M based on PCIe (NVMe)
- Supports NVM Express (NVMe)
- Bootable
- Data transfer rate up to 10 Gbps
- · LED indicator for power and access
- 1 x On / Off switch
- · Metal housing
- Dimensions (LxWxH): ca. 49 x 49 x 12 mm
- · Hot Plug, Plug & Play