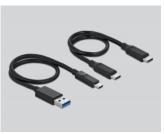

## Description

This M.2 docking station by Delock enables the installation of an **M.2 PCIe NVMe SSD** and it can be connected via USB to the PC or laptop. The included USB cables allow the connection to a free USB Type-A or USB-CTM port.

### Package content

- M.2 docking station
- $\bullet$  Cable USB-CTM male to USB-CTM male, length ca. 30 cm
- Cable USB-C™ male to USB Type-A male, length ca. 30 cm
- User manual