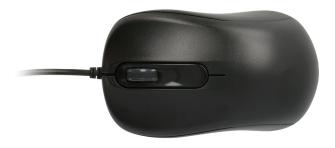

## **Simple Black Mouse**

Article number: 4437406

- Ergonomic 3-button mouse with scroll wheel
- Compatible with USB 1.1, 2.0 and 3.0
- Also available as a keyboard and mouse bundle

## **Specifications**

| Product type           | Mouse            |
|------------------------|------------------|
| Application            | Mobile           |
| Connection type        | Wired            |
| No. of keys            | 3                |
| Colour                 | Black            |
| Connectors             | 1 x USB Typ A    |
| Cable length           | 1.8 m            |
| Resolution (max.)      | 1000 dpi         |
| Dimensions (W x H x D) | 62 x 38 x 107 mm |
| Weight                 | 0.1 kg           |