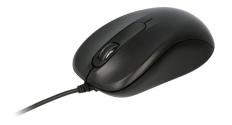

## **Simple Black Mouse**

Article number: 4437406

- Ergonomic 3-button mouse with scroll wheel
- Compatible with USB 1.1, 2.0 and 3.0
- Also available as a keyboard and mouse bundle

## **Specifications**

| Product type           | Mouse            |
|------------------------|------------------|
| Application            | Mobile           |
| Connection type        | Wired            |
| No. of keys            | 3                |
| Colour                 | Black            |
| Connectors             | 1 x USB Typ A    |
| Cable length           | 1.8 m            |
| Resolution (max.)      | 1000 dpi         |
| Dimensions (W x H x D) | 62 x 38 x 107 mm |
| Weight                 | 0.1 kg           |