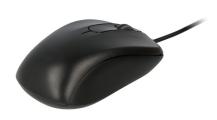

## **Simple Black Mouse**

Article number: 4437406

- Ergonomic 3-button mouse with scroll wheel
- Compatible with USB 1.1, 2.0 and 3.0
- Also available as a keyboard and mouse bundle

## **Specifications**

| Product type           | Mouse            |
|------------------------|------------------|
| Application            | Mobile           |
| Connection type        | Wired            |
| No. of keys            | 3                |
| Colour                 | Black            |
| Connectors             | 1 x USB Typ A    |
| Cable length           | 1.8 m            |
| Resolution (max.)      | 1000 dpi         |
| Dimensions (W x H x D) | 62 x 38 x 107 mm |
| Weight                 | 0.1 kg           |