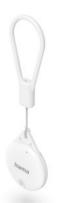

# **Tracking System**

00185815 Key Finder, Item Finder for Apple "Find My" App, Bluetooth, white

### Highlightstext:

- Searching is yesterday, finding is now: the Key Finder helps keep an eye on all devices and objects and find them again at any time in combination with the "Find My" app

- It's all in the crowd: Add the Key Finder in the "Find my" app on the "Objects" tab and find things with the help of millions of Apple devices from the "Find my" network

- Losing things is over: the key finder can be attached to backpacks, keys and all important things and even to dogs who like to go off on their own sometimes

- The Bluetooth tag on the missing item sends a notification to the app if you have accidentally left it behind, for example (from a range of around 300 m) or someone from the "Find My" network finds it

- With a hole and additional loop, secure the Key Finder directly to a key ring or to eyelets on a backpack or bag

- Water-resistant to IPX5

- The button cell can be replaced and lasts for around a year

Technical characteristics:

- Colour: White
- Shade of colour: White
- Connection: Bluetooth
- Attachment: Loop
- Material: Polycarbonate (PC)/Silicone
- Type: Key finder
- Depth: 0.9 cm
- Height: 4.6 cm
- Weight: 13 g
- Width: 3.6 cm
- Power Supply: 1x CR2032 Button Cell