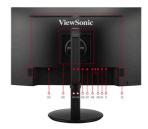

- 1. Menu Control Panel
   7. Display Port Out

   2. Power In
   8. USB Type-B Upstream

   3. YESA Compatible(Wall Mount 100 x 100 mm)
   9. USB Type-A Downstream\*2

   4. HDMI
   10. Ethernet(R)45)

   5. Display Port
   11. Audio Out