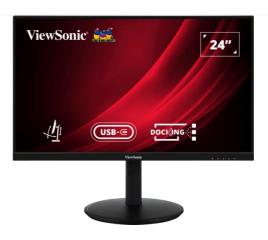

## Key **Features**

- Integrated USB-C docking station with Ethernet, Daisy Chain capability and power charge up to 65W
- USB 3.2 hub with 1 upstream, 2 downstream ports, HDMI, and DisplayPort inputs for easy connectivity
- 100Hz Variable refresh rate delivers fluid visuals
- Ergonomic tilt, swivel, pivot and height adjustment capabilities
- TCO, EnergyStar, EPEAT Silver certified for sustainability

## Product **Description**

The ViewSonic VG2409U-2 is a 24" FHD monitor featuring USB 3.2 Hub with 1 upstream, 2 downstream ports, HDMI, DisplayPort, and DisplayPort Out for business and home use. Equipped with 65W USB-C ports, ethernet, and daisy-chain support, the VG2409U-2 serves as a complete integrated docking station for charging, audiovisual and data transfer, and network connectivity, effectively reducing cable clutter. The 100hz variable refresh rate, Eye ProTech technology, and various ViewMode presets cater for optimal screen performance and comfortable viewing without tearing or stuttering. Expand your workspace and experience truly seamless, ergonomic multitasking on just one screen with a VESA-compatible mount at low energy consumption.