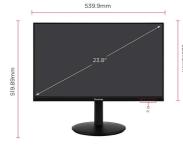

VIDEO INPUT

Digital Sync:

| ERGONOMICS                    |                                                                                                                                                                           |  |
|-------------------------------|---------------------------------------------------------------------------------------------------------------------------------------------------------------------------|--|
| Height Adjust (mm):           | 130                                                                                                                                                                       |  |
| Swivel:                       | 360°                                                                                                                                                                      |  |
| Tilt (Forward/Back):          | -3.5° / 28°                                                                                                                                                               |  |
| Pivot (Right/Left):           | 90° / 90°                                                                                                                                                                 |  |
| WEIGHT (IMPERIAL)             |                                                                                                                                                                           |  |
| Net (lbs):                    | 12.3                                                                                                                                                                      |  |
| Net Without Stand (lbs):      | 7.7                                                                                                                                                                       |  |
| Gross (lbs):                  | 15.9                                                                                                                                                                      |  |
| WEIGHT (METRIC)               |                                                                                                                                                                           |  |
| Net (kg):                     | 5.6                                                                                                                                                                       |  |
| Net Without Stand (kg):       | 3.5                                                                                                                                                                       |  |
| Gross (kg):                   | 7.2                                                                                                                                                                       |  |
| DIMENSIONS (IMPERIAL) (WX     | (HXD)                                                                                                                                                                     |  |
| Packaging (in.):              | 24.5 x 20.5 x 5.7                                                                                                                                                         |  |
| Physical (in.):               | 21.25 x 15.35~20.47 x 9.18                                                                                                                                                |  |
| Physical Without Stand (in.): | 21.25 x 12.72 x 2                                                                                                                                                         |  |
| DIMENSIONS (METRIC) (WXHXD)   |                                                                                                                                                                           |  |
| Packaging (mm):               | 622 x 520 x 144                                                                                                                                                           |  |
| Physical (mm):                | 539.7 x 389.89~519.89 x 233.29                                                                                                                                            |  |
| Physical Without Stand (mm):  | 539.7 x 323.18 x 50.9                                                                                                                                                     |  |
| GENERAL                       |                                                                                                                                                                           |  |
| Regulations:                  | Energy Star, EPEAT, CE, CE EMC, CB, RoHS, ErP, REACH, WEEE, TCO 9.0, EAC, UkrSEPRO, BIS                                                                                   |  |
| PACKAGE CONTENTS:             | VG2409U-2 x1, 3-pin Plug (IEC C13 / CEE22) x1, HDMI Cable (v1.4; Male-Male) x1, USB Type-C Cable (Male-Male) x1, USB A/B Cable (v3.2; Male-Male) x1, Quick Start Guide x1 |  |
| Recycle/Disposal:             | Please dispose of in accordance with local, state or federal laws.                                                                                                        |  |
| Warranty:                     | *Warranty offered may differ from market to market                                                                                                                        |  |
| Power Management:             | Energy Star standards, EPEAT                                                                                                                                              |  |
|                               |                                                                                                                                                                           |  |