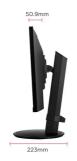

VIDEO INPUT

Digital Sync:

| ERGONOMICS                    |                                                                                                                                                                           |  |
|-------------------------------|---------------------------------------------------------------------------------------------------------------------------------------------------------------------------|--|
| Height Adjust (mm):           | 130                                                                                                                                                                       |  |
| Swivel:                       | 360°                                                                                                                                                                      |  |
| Tilt (Forward/Back):          | -3.5° / 28°                                                                                                                                                               |  |
| Pivot (Right/Left):           | 90° / 90°                                                                                                                                                                 |  |
| WEIGHT (IMPERIAL)             |                                                                                                                                                                           |  |
| Net (lbs):                    | 12.3                                                                                                                                                                      |  |
| Net Without Stand (lbs):      | 7.7                                                                                                                                                                       |  |
| Gross (lbs):                  | 15.9                                                                                                                                                                      |  |
| WEIGHT (METRIC)               |                                                                                                                                                                           |  |
| Net (kg):                     | 5.6                                                                                                                                                                       |  |
| Net Without Stand (kg):       | 3.5                                                                                                                                                                       |  |
| Gross (kg):                   | 7.2                                                                                                                                                                       |  |
| DIMENSIONS (IMPERIAL) (WX     | (HXD)                                                                                                                                                                     |  |
| Packaging (in.):              | 24.5 x 20.5 x 5.7                                                                                                                                                         |  |
| Physical (in.):               | 21.25 x 15.35~20.47 x 9.18                                                                                                                                                |  |
| Physical Without Stand (in.): | 21.25 x 12.72 x 2                                                                                                                                                         |  |
| DIMENSIONS (METRIC) (WXHXD)   |                                                                                                                                                                           |  |
| Packaging (mm):               | 622 x 520 x 144                                                                                                                                                           |  |
| Physical (mm):                | 539.7 x 389.89~519.89 x 233.29                                                                                                                                            |  |
| Physical Without Stand (mm):  | 539.7 x 323.18 x 50.9                                                                                                                                                     |  |
| GENERAL                       |                                                                                                                                                                           |  |
| Regulations:                  | Energy Star, EPEAT, CE, CE EMC, CB, RoHS, ErP, REACH, WEEE, TCO 9.0, EAC, UkrSEPRO, BIS                                                                                   |  |
| PACKAGE CONTENTS:             | VG2409U-2 x1, 3-pin Plug (IEC C13 / CEE22) x1, HDMI Cable (v1.4; Male-Male) x1, USB Type-C Cable (Male-Male) x1, USB A/B Cable (v3.2; Male-Male) x1, Quick Start Guide x1 |  |
| Recycle/Disposal:             | Please dispose of in accordance with local, state or federal laws.                                                                                                        |  |
| Warranty:                     | *Warranty offered may differ from market to market                                                                                                                        |  |
| Power Management:             | Energy Star standards, EPEAT                                                                                                                                              |  |
|                               |                                                                                                                                                                           |  |