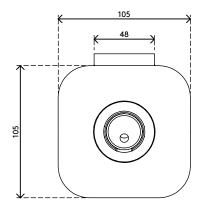

- Suitable for a desktop thickness of 18 up to 25 mm (0,7"-1,0")
- Occupies max. 25 mm of space below the desk top
- Mounting option for single Viewprime plus monitor arm 65.113