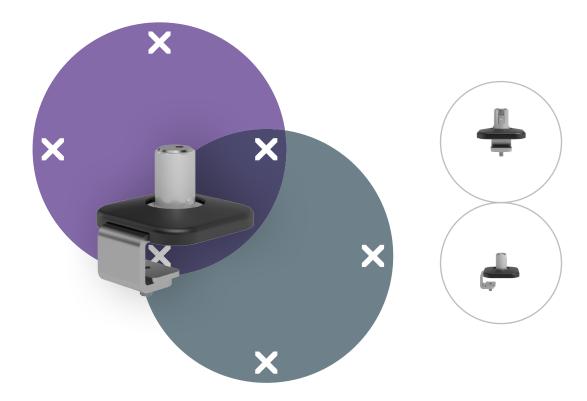

## Viewprime desk clamp S - mount 933

This desk clamp is ideally for desks with cable management trays or channels underneath, sliding desktops and system furniture . This mounting option requires minimal space underneath the desk to mount the single Viewprime plus monitor arm (65.113).

- Suitable for a desktop thickness of 18 up to 25 mm (0,7"-1,0")
- Occupies max. 25 mm of space below the desk top
- Mounting option for single Viewprime plus monitor arm 65.113