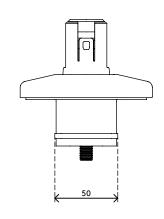

- Suitable for a desktop thickness of 18 up to 25 mm (0,7"-1,0")
- Occupies max. 25 mm of space below the desk top
- Mounting option for single Viewprime plus monitor arm 65.113