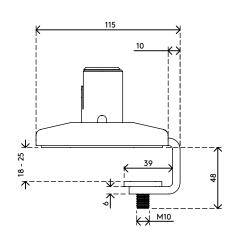

## Viewprime desk clamp S - mount 933

This desk clamp is ideally for desks with cable management trays or channels underneath, sliding desktops and system furniture . This mounting option requires minimal space underneath the desk to mount the single Viewprime plus monitor arm (65.113).

- Suitable for a desktop thickness of 18 up to 25 mm (0,7"-1,0")
- Occupies max. 25 mm of space below the desk top
- Mounting option for single Viewprime plus monitor arm 65.113