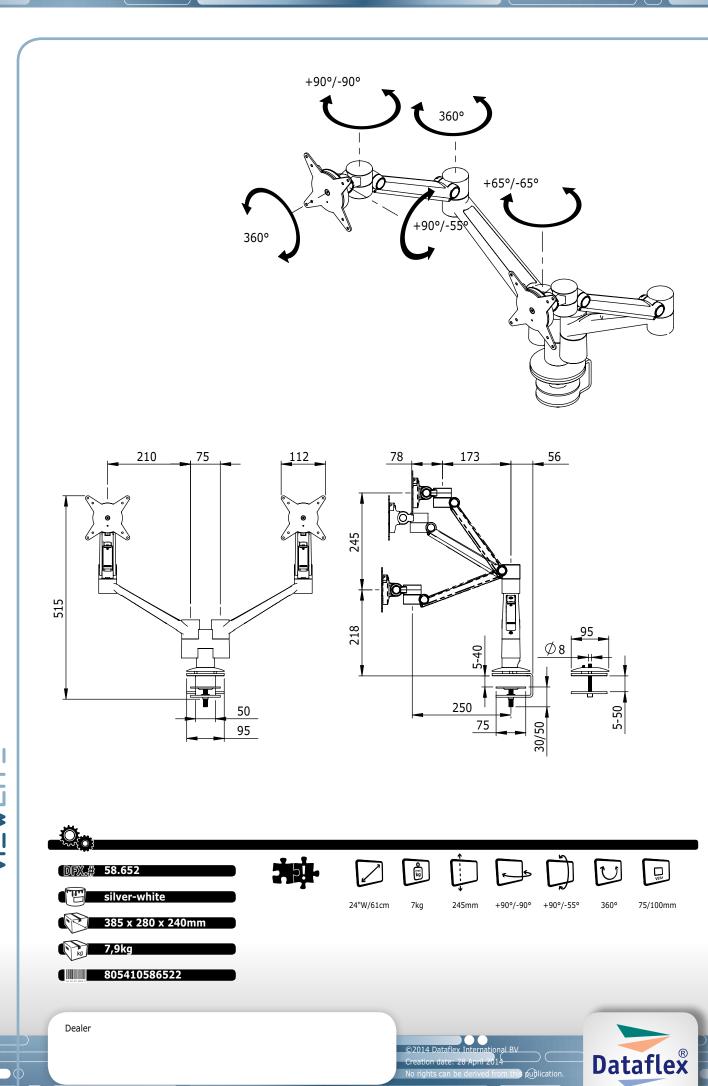

## 58.652 ViewLite Plus Monitor Arm 652

The 652 utilises a dual base adapter to effectively mount two ViewLite Plus 58.622 monitor arms. This creates a dual screen/ device configuration that is both height and depth adjustable.

- Dynamic height adjustment with a 240mm range
- Stepless depth adjustment
- · Comes with both bolt through desk and desk clamp
- Suitable for desktop thicknesses of up to 40 (clamp) or 50mm (bolt through)
- Rotate 360°, tilt +90°/-55°, swivel +65°/-65°
- Easily mounted and adjusted
- Compatible with VESA patterns 75x75/100x100mm MIS-D
- Includes advanced and practical Quick Release VESA system
- Max. weight capacity 7kg/monitor (up to 24"/24"W)
- Main components produced from aluminium
- Integrated cable management
- Monitor rotation lock can be enabled
- Possible to set swivel limit to +65°