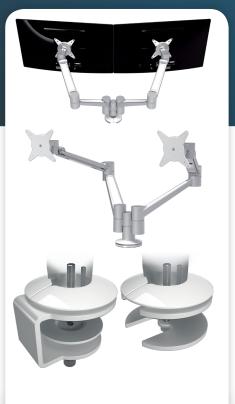

## 58.652 ViewLite Plus Monitor Arm 652

The 652 utilises a dual base adapter to effectively mount two ViewLite Plus 58.622 monitor arms. This creates a dual screen/ device configuration that is both height and depth adjustable.

- Dynamic height adjustment with a 240mm range
- Stepless depth adjustment
- · Comes with both bolt through desk and desk clamp
- Suitable for desktop thicknesses of up to 40 (clamp) or 50mm (bolt through)
- Rotate 360°, tilt +90°/-55°, swivel +65°/-65°
- Easily mounted and adjusted
- Compatible with VESA patterns 75x75/100x100mm MIS-D
- Includes advanced and practical Quick Release VESA system
- Max. weight capacity 7kg/monitor (up to 24"/24"W)
- Main components produced from aluminium
- Integrated cable management
- Monitor rotation lock can be enabled
- Possible to set swivel limit to +65°