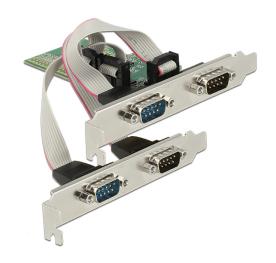

## Description

The PCI Express card by Delock expands a PC by four external serial ports. Different devices such as scanner, printer, mouse etc. can be connected to this card. By using the included low profile brackets, the PCI Express card can be also installed into a Mini-PC.

#### **Specification**

Connector:

external:

2 x serial RS-232 DB9 male

2 x serial RS-232 DB9 male (separate rear bracket)

internal:

1 x PCI Express x1, V2.0

- Chipset: ASIX AX99100
- Data transfer rate up to 230.4 Kb/s
- FIFO: 256 byte
- Compatible with 16C950 UART