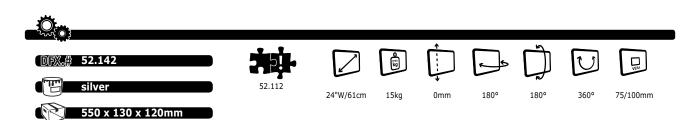

## 52.142 **ViewMate Style Toolbar Mount 142**

Having a durable construction, this monitor arm offers solid support for any monitor up to 15kg. Its depth adjustment ensures that monitors can be set at a comfortable viewing distance. Its horizontal glide ensures easy placement anywhere along the toolbar.

- Articulating multi-pivot arm
- Mounts a single monitor to the ViewMate Style toolbar rail
- Simply slides onto the toolbar rail
- Comes with all necessary fasteners
- Max. weight capacity of 15kg/monitor (up to 24"/24"W)
- Rotate 360°, tilt +90°/-90°, swivel +90°/-90°
- Compatible with VESA patterns 75x75/100x100mm MIS-D
- Depth adjustable over 451mm
- · Min. 119mm clearance between monitor and rail