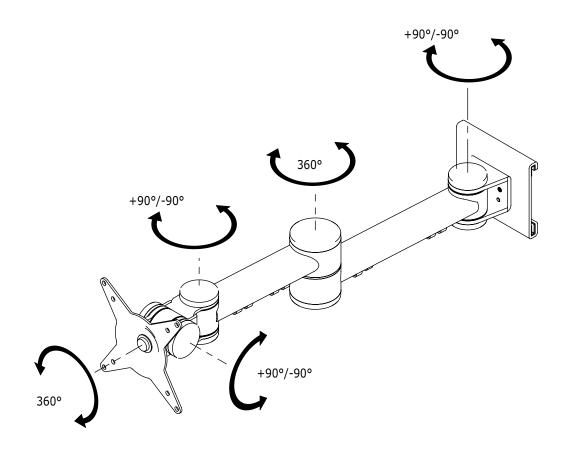

- Articulating multi-pivot arm
- Mounts a single monitor to the ViewMate Style toolbar rail
- Simply slides onto the toolbar rail
- Comes with all necessary fasteners
- Max. weight capacity of 15kg/monitor (up to 24"/24"W)
- Rotate 360°, tilt +90°/-90°, swivel +90°/-90°
- Compatible with VESA patterns 75x75/100x100mm MIS-D
- Depth adjustable over 451mm
- · Min. 119mm clearance between monitor and rail