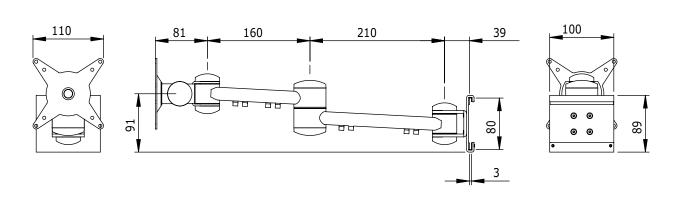

- Articulating multi-pivot arm
- Mounts a single monitor to the ViewMate Style toolbar rail
- Simply slides onto the toolbar rail
- Comes with all necessary fasteners
- Max. weight capacity of 15kg/monitor (up to 24"/24"W)
- Rotate 360°, tilt +90°/-90°, swivel +90°/-90°
- Compatible with VESA patterns 75x75/100x100mm MIS-D
- Depth adjustable over 451mm
- · Min. 119mm clearance between monitor and rail