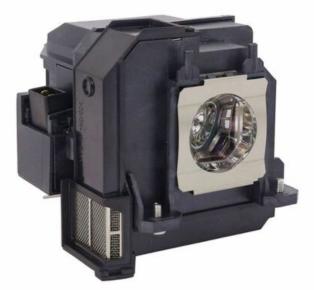

## BTI Projector Lamp V13H010L91-BTI

Battery Technology, Inc. (BTI) is well known as a global supplier for replacement batteries and AC power adapters for notebook computers. BTI offers also other interesting upgrade and accessory products, such as complete replacement projector modules including projector bulb and housing. These are manufactured using only high quality components which allow an uncompromising performance.

| Product            | BTI Projector Lamp V13H010L91-BTI    |
|--------------------|--------------------------------------|
| Description        | BTI UHE Projector Lamp incl. housing |
| Vendor Part Number | V13H010L91-BTI                       |
| EAN-Code           | 5059902000347                        |
| OEM-Numbers        | ELPLP91, V13H010L91, ELPLP91         |