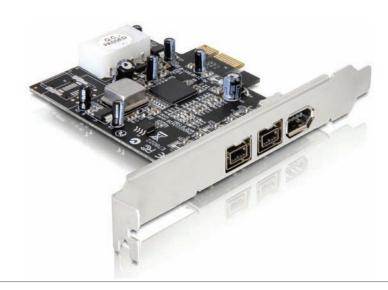

# **Description**

The Delock PCI Express card expands your PC by two external FireWire 800 ports as well as one external FireWire 400 port. You can connect devices like e.g. external enclosure, digital cameras, camcorder, adapter, etc. to the card.

# **Specification**

- 2 x external FireWire 1394B specification
- 1 x external FireWire 1394A specification
- Data transfer rates: FireWire A up to 400 Mbps
   FireWire B up to 800 Mbps
- Supports OHCI specifications 1.1
- PCI Express x1 Standard
- Hot Plug, Plug & Play