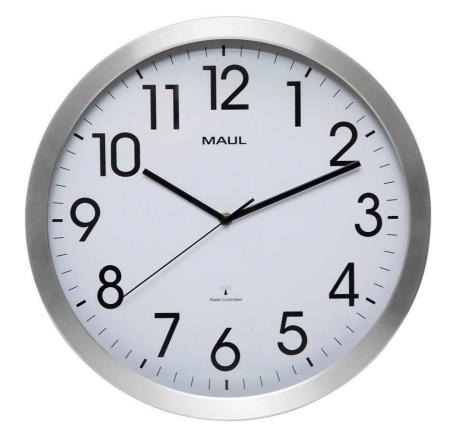

## Wall clock MAULmove, RC

- Classy: Elegant, modern appearance, stable workmanship
- Wide, brushed aluminium frame
- Radio controlled, range approx. 1500 km from the transmitter in Mainflingen, Germany
- Narrow and stylish arabic numerals in black
- Digit height: 3,5 cm (Ø 30,5 cm), 4,4 cm (Ø 40 cm)
- Clock face cover made of mineral glass
- Battery operation, includes 1 x 1,5 V (AA) battery
- Clearly legible numbers
- · For the modern office space, representative premises and design-orientated users
- Clock face in white with hour and minute marks
- Movement mechanism in same colour as clock hands
- Silent movement
- Automatic synchronisation with DCF77 signal, automatic adjustment of summer/winter time
- Signal interference due to geological situations or metal constructions in buildings is possible. In these cases, a manual adjustment is necessary. Range of the signal approx. 1500 km from the transmitter location
- Mounted on a wall using a loop
- · Guarantee: 2 years

| Art. No. | Colour    | EAN-Code      | Tariff-No. | Size             | Туре             | Pack size / PU   | Weight   | PU       |
|----------|-----------|---------------|------------|------------------|------------------|------------------|----------|----------|
| 9063108  | aluminium | 4002390077309 | 91052100   | Ø 40 x 5.1<br>cm | radio-controlled | 41 x 41 x 5,5 cm | 1.141 kg | 1 pc(s). |