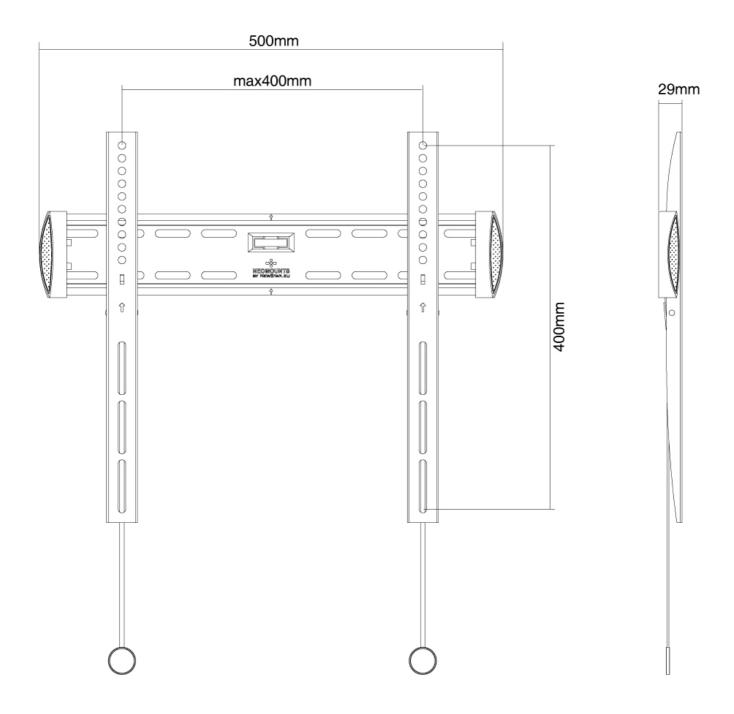

#### **SPECIFICATIONS**

Color Black Distance to wall 2,6 cm Height adjustment None Max. screen size 55 Max. weight 50 Min. screen size 32 0 Min. weight Screens Fixed **VESA** maximum 400x400 mm **VESA** minimum 100x100 mm **VESA** pattern 100x100 100x200

200x200 200x400 400x400 200x300 300x300 300x200 400x300 200x100 350x350

Warranty 5 year

**EAN code** 8717371444631

The Neomounts Select wall mount, model NM-W340BLACK is a fixed wall mount for flat screens up to 55". This mount is a great choice when you want the ultimate viewing flexibility with your flat screen. Depth of this mount is 2,9 centimetres.

Neomounts Select NM-W340BLACK is suitable for screens up to 55" (140 cm). The weight capacity of this product is 50 kg. The wall mount is suitable for screens that meet VESA hole patterns between 100x100 and 400x400 mm.