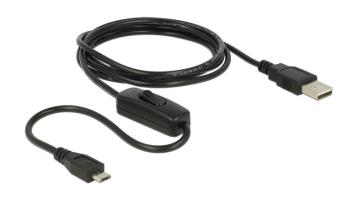

# Delock Charging Cable USB 2.0 Type-A male > USB 2.0 Micro-B male with switch for Raspberry Pi 1.5 m

#### Description

This Delock USB charging cable can connect to a free standard USB A interface. By using the on / off switch the power supply for the connected device can switched on or off. Therefor it is not needed to remove the cable from the female port to switch off the power supply.

## **Specification**

- Connector: USB 2.0 Type-A male > USB 2.0 Type Micro-B male
- Cable gauge: 22 AWG power line
- On / off switch
- · Connectors made of PVC
- Cable diameter: ca. 0.8 mm
- · Length incl. connector: ca. 1.5 m
- Colour: black