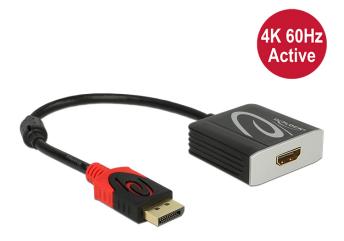

## Delock Adapter Displayport 1.2 male > HDMI female 4K 60 Hz Active

Description

This adapter by Delock enables the connection of an HDMI monitor to your system via a free Displayport interface. The adapter supports a resolution up to 4K Ultra HD at 60 Hz and is backward compatible to Full-HD 1080p. The adapter offers an active conversion, thus it is also suitable for graphics cards that are not capable of outputting DP++ signals.

## Specification

- Connector: Displayport 20 pin male > HDMI-A 19 pin female
- Chipset: Parade PS176
- Displayport 1.2 and High Speed HDMI with Ethernet (HEC) specification
- Active converter, for graphics cards with DP and DP++ output
- Resolution up to 4096 x 2160 @ 60 Hz (depending on the system and the connected hardware)
- Transfer of audio and video signals
- Supports 3D displays
- Supports HDCP 1.4 and 2.2
- Supports Eyefinity
- · Supports HBR2 (5.4 Gbps) data rate
- Audio formats: 8-channel LPCM, compressed audio and HBR audio format up to 24 Bit audio sample size and 192 kHz sample rate
- Gold-plated connector
- 1 x ferrite core
- Cable length without connector: ca. 20 cm
- · Colour: black
- · OS independent, no driver installation necessary

System requirements

A free Displayport female port

Package content

Adapter Displayport to HDMI

Images

| General                     |                                                  |
|-----------------------------|--------------------------------------------------|
| Specification:              | Displayport 1.2                                  |
|                             | High Speed HDMI with Ethernet                    |
|                             | HDCP 1.4                                         |
|                             | HDCP 2.2                                         |
| Supported operating system: | OS independent, no driver installation necessary |
| Interface                   |                                                  |
| Output:                     | 1 x HDMI-A 19 pin female                         |
| Input:                      | 1 x Displayport 20 pin male                      |
| Technical characteristics   |                                                  |
| Chipset:                    | Parade PS176                                     |
| Converter type:             | active                                           |
| Maximum screen resolution:  | 4096 x 2160 @ 60 Hz                              |
| Signal transmission:        | video                                            |
|                             | audio                                            |
| Physical characteristics    |                                                  |
| Ferrite core:               | 1 x                                              |
| Cable length:               | 20 cm                                            |
| Connector finishing:        | gold-plated                                      |
| Colour:                     | black                                            |