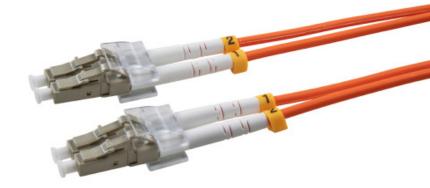

## FO Duplex Patch Cable LC-LC 50/125µ

Article number: see below

Our LWL patch cables are subject to stringent quality control and thoroughly 100% tested, plus they're covered by a 5-year warranty. They are available in different lenths and simplify the installation.

- duplex, OM2, 125 μm
- Fibre performance with LC connector
- Max. cable attenuation 0.5 dB
- LC next-generation connection technology
- Ø cable: 3 mm
- Ø glass sheath: 125 µm
- Ø core: 50 μm

## **Specifications**

| Product type   | Patch cable LWL       |
|----------------|-----------------------|
| Connections    | LC, LC                |
| Fiber diameter | 9/125 mm (Singlemode) |
| Fiber type     | OS2                   |
| LED            | No                    |
| Colour         | Orange                |