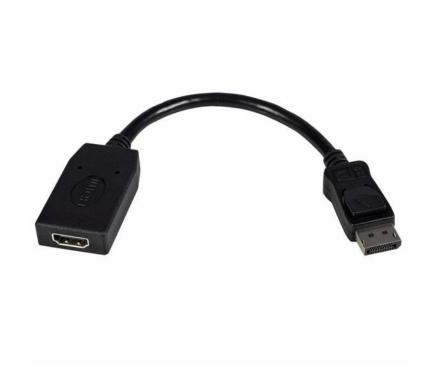

## **DisplayPort to HDMI Video Adapter Converter**

Product ID: DP2HDMI

The StarTech.com DisplayPort® to HDMI® adapter lets you connect an HDMI-enabled video display to a DisplayPort video source (e.g.DisplayPort video cards, etc.), eliminating the expense of having to upgrade your display for DisplayPort compatibility.

#### **Features**

- Supports PC resolutions up to 1920x1200 and HDTV resolutions up to 1080p
- Latching DisplayPort® connector ensures a solid connection
- Easy to use cable, no software required

## **Data Sheet**

|                                 | Warranty                      | 3 Years                                                                                                         |
|---------------------------------|-------------------------------|-----------------------------------------------------------------------------------------------------------------|
| Hardware                        | Active or Passive Adapter     | Passive                                                                                                         |
|                                 | Adapter Style                 | Adapters                                                                                                        |
|                                 | Audio                         | Yes                                                                                                             |
|                                 | AV Input                      | DisplayPort                                                                                                     |
|                                 | AV Output                     | HDMI                                                                                                            |
| Performance                     | Audio Specifications          | 5.1 Surround Sound                                                                                              |
|                                 | Maximum Digital Resolutions   | 1920x1200 / 1080p                                                                                               |
| Connector(s)                    | Connector A                   | 1 - DisplayPort (20 pin) Latching Male                                                                          |
|                                 | Connector B                   | 1 - HDMI (19 pin) Female                                                                                        |
| Special Notes /<br>Requirements | System and Cable Requirements | DP++ port (DisplayPort ++) required on video card or video source (DVI and HDMI pass-through must be supported) |
| Physical<br>Characteristics     | Cable Length                  | 5 in [127 mm]                                                                                                   |
|                                 | Color                         | Black                                                                                                           |
|                                 | Product Height                | 0.000                                                                                                           |
|                                 | Product Length                | 9.4 in [240 mm]                                                                                                 |
|                                 | Product Weight                | 1.8 oz [50 g]                                                                                                   |
|                                 | Product Width                 | 0.000                                                                                                           |
| Packaging<br>Information        | Package Height                | 0.6 in [14 mm]                                                                                                  |
|                                 | Package Length                | 8.7 in [220 mm]                                                                                                 |
|                                 | Package Width                 | 7.9 in [200 mm]                                                                                                 |
|                                 | Shipping (Package) Weight     | 2.1 oz [59 g]                                                                                                   |
| What's in the Box               | Included in Package           | 1 - DisplayPort® to HDMI® Adapter                                                                               |