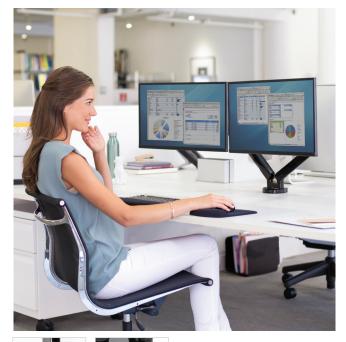

# DUAL MONITOR ARM

## **Platinum Series**

### **Features**:

- Increase valuable desk space and easily adjust your monitor to reduce eye, neck and shoulder strain
- Fully independent adjustable dual monitor arm with innovative gas spring technology providing effortless monitor adjustment
- Built in Dual USB connectivity makes it easy to connect your favourite devices
- Intuitive cable management system helps minimise clutter
- $\cdot\,$  Easy to mount can be mounted via clamp or grommet