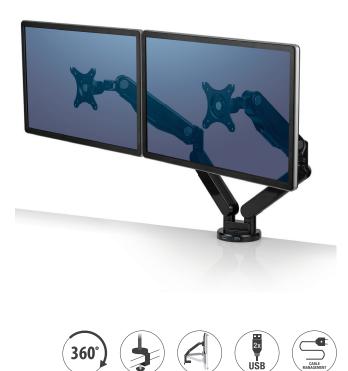

# DUAL MONITOR ARM

## **Platinum Series**

### **Features**:

- Increase valuable desk space and easily adjust your monitor to reduce eye, neck and shoulder strain
- Fully independent adjustable dual monitor arm with innovative gas spring technology providing effortless monitor adjustment
- Built in Dual USB connectivity makes it easy to connect your favourite devices
- Intuitive cable management system helps minimise clutter
- $\cdot\,$  Easy to mount can be mounted via clamp or grommet

### **Specifications:**

| Item Number               | 8042501                                                 |
|---------------------------|---------------------------------------------------------|
| Maximum Monitor Weight    | 18kgs (9kg per arm)                                     |
| Maximum Monitor Size      | 27" / 68.58cm                                           |
| Maximum Height Adjustment | 39cm                                                    |
| Maximum Reach             | 49cm                                                    |
| Rotation                  | 360°                                                    |
| Pan                       | 180°                                                    |
| Tilt                      | + 85°⁄ - 15°                                            |
| VESA Compliant            | 75 x 75, 100 x 100                                      |
| Desk compatibility        | Clamps to desks 2 -12cm thick<br>or via grommet fitting |
| Warranty                  | 3 Years                                                 |