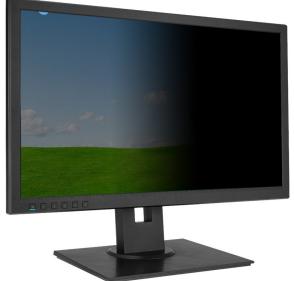

## Privacy Filter 61 cm / 24"

Article number: 4061535

**Protect important data and documents from unauthorised, prying eyes.** This privacy screen helps to protect sensitive data and personal information, and in this way enables relaxed work while on business trips as well as in public places. Micro-slats darken the picture smoothly, without stripes and make it impossible for others to see texts or pictures on the display from the side. In addition, the film protects the display from dirt, scratches or fingerprints. The supplied mounting tape makes the protective filter easy to attach and just as easy to remove again.

- Privacy protection from a viewing angle of 45° degrees
- 73% UV protection, reduces eye strain caused by LCD monitors
- · Work undisturbed on confidential data
- Time savings through productively used travel time
- Attachment with plastic holders and adhesive dots
- Removal without any residue
- · Protects against fingerprints and dirt
- $\bullet$  Durable thanks to scratch protection up to 3H hardness
- ${\boldsymbol{\cdot}}$  Clear view and high colour fidelity at all times
- Unchanged quality of the image resolution
- Also available in other sizes and formats