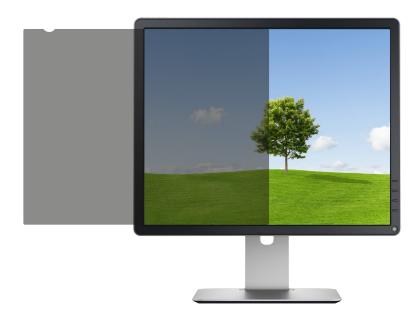

## Privacy Filter 61 cm / 24"

Article number: 4061535

**Protect important data and documents from unauthorised, prying eyes.** This privacy screen helps to protect sensitive data and personal information, and in this way enables relaxed work while on business trips as well as in public places. Micro-slats darken the picture smoothly, without stripes and make it impossible for others to see texts or pictures on the display from the side. In addition, the film protects the display from dirt, scratches or fingerprints. The supplied mounting tape makes the protective filter easy to attach and just as easy to remove again.

- Privacy protection from a viewing angle of 45° degrees
- 73% UV protection, reduces eye strain caused by LCD monitors
- · Work undisturbed on confidential data
- Time savings through productively used travel time
- Attachment with plastic holders and adhesive dots
- Removal without any residue
- · Protects against fingerprints and dirt
- $\bullet$  Durable thanks to scratch protection up to 3H hardness
- ${\boldsymbol{\cdot}}$  Clear view and high colour fidelity at all times
- Unchanged quality of the image resolution
- Also available in other sizes and formats