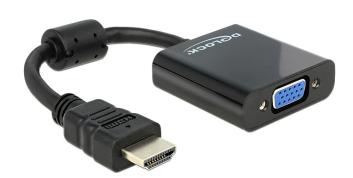

# Delock Adapter HDMI-A male > VGA female black

# Description

This adapter enables you to connect e.g. a VGA monitor through a free HDMI interface.

25,5 cm

## **Specification**

Connector:

High Speed HDMI-A 19 pin male > VGA 15 pin female

- Chipset: LT8511
- VGA port with screw nuts
- Suitable for on-board graphics card (not for PCle graphics card)
- Supports a resolution of up to max. 1080p (depends on your monitor and your system)
- · Supports only one connection to a VGA monitor
- Colour: black
- · OS independent, no driver installation necessary