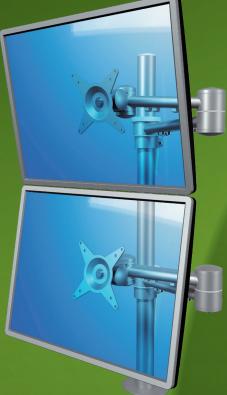

## 52.682 ViewMate Style Monitor Arm 682

The 'quick adjust' lever ensures easy height adjustment, only this version has two double pivot articulating arms, making it possible to adjust the height and depth of the monitor anyway one whishes. Mounting two monitors vertically on the pole. Comes with both bolt through desk and desk clamp.

- Mounts two monitors vertically on single post
- Total arm reach 480mm
- Depth adjustable
- Height adjustable
- VESA: MIS-D 75 x 75/100 x 100mm compatible
- Rotate 360°, tilt 180°, lateral 180°
- Max. weight capacity of 15kg/monitor (up to 24"/24"W)
- Post height 710mm
- Post diameter 38mm
- Quick lock/release post bracket
- Comes with both bolt through desk (max. 70mm) and desk clamp (max. 60mm)