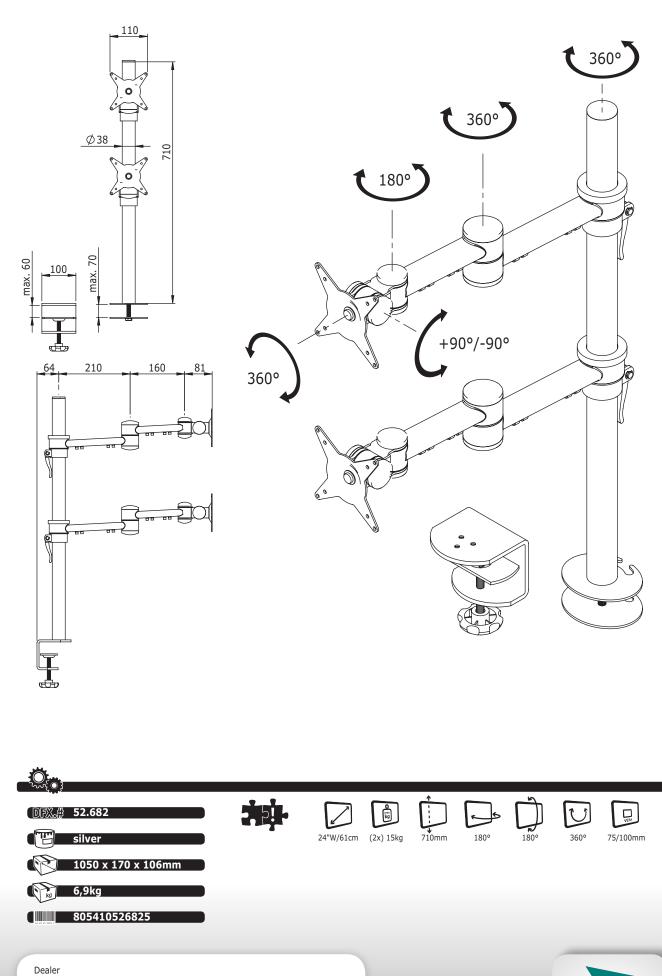

## 52.682 ViewMate Style Monitor Arm 682

The 'quick adjust' lever ensures easy height adjustment, only this version has two double pivot articulating arms, making it possible to adjust the height and depth of the monitor anyway one whishes. Mounting two monitors vertically on the pole. Comes with both bolt through desk and desk clamp.

- Mounts two monitors vertically on single post
- Total arm reach 480mm
- Depth adjustable
- Height adjustable
- VESA: MIS-D 75 x 75/100 x 100mm compatible
- Rotate 360°, tilt 180°, lateral 180°
- Max. weight capacity of 15kg/monitor (up to 24"/24"W)
- Post height 710mm
- Post diameter 38mm
- Quick lock/release post bracket
- Comes with both bolt through desk (max. 70mm) and desk clamp (max. 60mm)