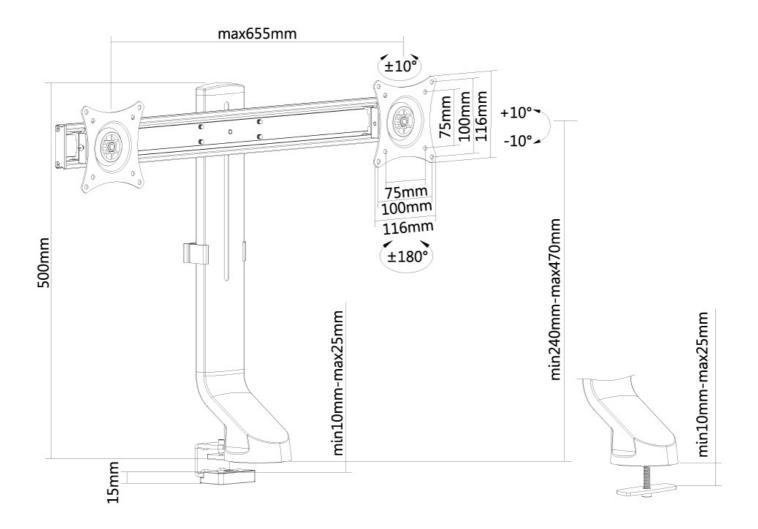

#### **FUNCTIONALITY**

2,5 cm Clamp range Depth 5 cm Height 24 - 47 cm Manual Height adjustment Pivot points Rotate (degrees) 3609 20° Swivel (degrees) Tilt (degrees) 20° Tilt Type Rotate Swivel

Neomounts by Newstar's versatile tilt (20°), rotate (360°) and swivel (20°) technology allows the mount to change to any viewing angle to fully benefit from the capabilities of the flat screen. The mount is manually height adjustable from 24 to 47 centimetres. Depth 5 centimetres.

Neomounts by Newstar FPMA-D860DBLACK has one pivot point and is suitable for screens up to 27" (69 cm). The weight capacity of this product is 7 kg each screen. The desk mount is suitable for screens that meet VESA hole pattern 75x75 or 100x100mm. Different hole patterns can be covered using Neomounts by Newstar VESA adapter plates.