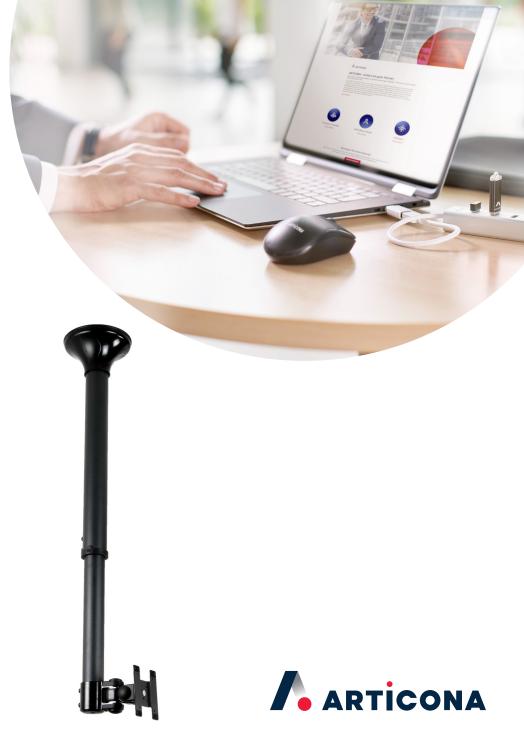

## **LCD/TV Ceiling Mount**

Article number: 4220878

Functional and practical: tilt the screen to your perfect angle. The cable is hidden in the column. The monitor can be pivoted and tilted.

• For monitors from 33 cm (13") to 81.3 cm (32")

• Height adjustable: 75-150 cm

• Allows the monitor to be pivoted or tilted

• Swivel: 180° • Tilt: 90°

## **Specifications**

| Product type         | Mount                      |
|----------------------|----------------------------|
| Application          | Monitor                    |
| Mounting options     | Ceiling                    |
| No. of monitors      | 1                          |
| VESA mounting points | 100 x 100 mm<br>75 x 75 mm |
| Load capacity (max.) | 20,0 kg                    |
| Colour               | Black                      |
| Special features     | Cable management           |