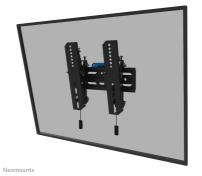

The Neomounts Select WL35S-850BL12 is a tiltable wall mount for flat screens up to 55" with a maximum weight capacity of 50 kg. The versatile tilt (12°) technology allows you to create the optimum viewing angle. Height and level adjustment is available for the perfect installation.

Neomounts

The WL35S-850BL12 has a depth of 3,5 cm and is suitable for screens that meet VESA hole pattern 75x75 to 200x200mm. It is possible to lock the wall mount using the included anti-theft screw or a padlock (not included).