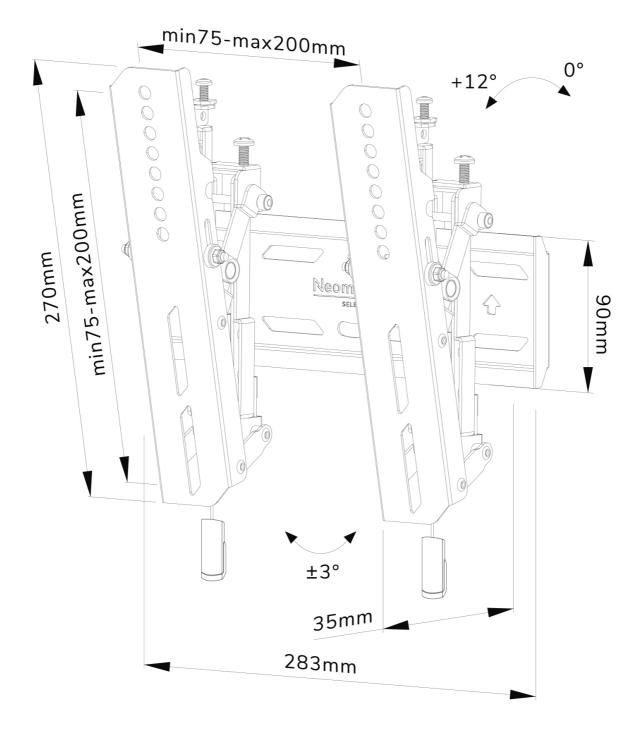

#### GENERAL

| GENERAL           |         |
|-------------------|---------|
| Distance to wall  | 3,5 cm  |
| Max. screen size* | 55      |
| Max. weight       | 50      |
| Min. screen size* | 24      |
| Min. weight       | 0       |
| Screens           | 1       |
| VESA maximum      | 200x200 |
| VESA minimum      | 75x75   |
| VESA pattern      | 100x100 |
|                   | 100x150 |
|                   | 100x200 |
|                   | 100x75  |
|                   | 120x120 |
|                   | 200x100 |
|                   | 200x200 |
|                   | 75x100  |
|                   | 75x200  |
|                   | 75x75   |
|                   |         |
|                   |         |

### FUNCTIONALITY

| 27 cm                    |
|--------------------------|
| Lockable - Lock included |
| 12°                      |
| Tilt                     |
| Fixed                    |

Neomounts

The WL35S-850BL12 has a depth of 3,5 cm and is suitable for screens that meet VESA hole pattern 75x75 to 200x200mm. It is possible to lock the wall mount using the included anti-theft screw or a padlock (not included).