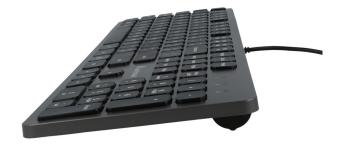

## SK2705 Keyboard

Article number: 4387097-01

Stylishly designed wired keyboard, flat keys with virtually silent touch. Flat profile, integrated numeric keypad and multimedia function, easily recognisable and bright white key lettering, splashproof.

- Low-profile keys
- · Silent typing
- Integrated numerical pad
- · Spill-resistant design