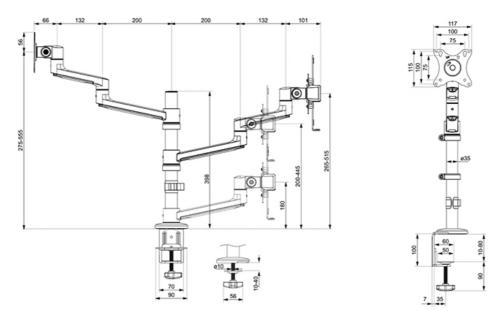

### GENERAL

| Min. screen size* | 17 inch           |
|-------------------|-------------------|
| Max. screen size* | 27 inch           |
| Max. weight       | 8 kg (per screen) |
| Screens           | 1                 |
| VESA minimum      | 75x75 mm          |
| VESA maximum      | 100x100 mm        |
| Desk mount        | Grommet           |
|                   | Clamp             |
| Distance to wall  | 16,2-49,4 cm      |
|                   |                   |

#### FUNCTIONALITY

| Height adjustment | 27,5-55,5 cm |
|-------------------|--------------|
| Width adjustment  | 33,2 cm      |
| Depth adjustment  | 6,6-39,8 cm  |
| Tilt (degrees)    | +90°, -30°   |
| Swivel (degrees)  | +90°, -90°   |
| Rotate (degrees)  | 360°         |
| Height            | 61,1 cm      |
| Width             | 96,6 cm      |
| Depth             | 49,4 cm      |
| Lockable          | Not lockable |
| INFORMATION       |              |
| Color             | Black        |