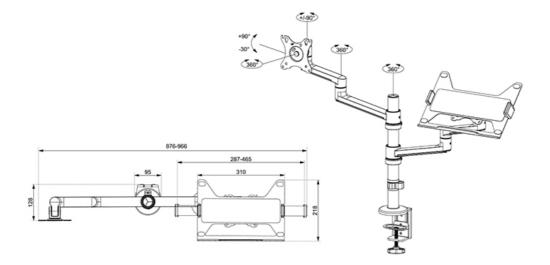

### GENERAL

| Min. screen size* | 17 inch           |
|-------------------|-------------------|
| Max. screen size* | 27 inch           |
| Max. weight       | 8 kg (per screen) |
| Screens           | 1                 |
| VESA minimum      | 75x75 mm          |
| VESA maximum      | 100x100 mm        |
| Desk mount        | Grommet           |
|                   | Clamp             |
| Distance to wall  | 16,2-49,4 cm      |
|                   |                   |

#### FUNCTIONALITY

| Height adjustment | 27,5-55,5 cm |
|-------------------|--------------|
| Width adjustment  | 33,2 cm      |
| Depth adjustment  | 6,6-39,8 cm  |
| Tilt (degrees)    | +90°, -30°   |
| Swivel (degrees)  | +90°, -90°   |
| Rotate (degrees)  | 360°         |
| Height            | 61,1 cm      |
| Width             | 96,6 cm      |
| Depth             | 49,4 cm      |
| Lockable          | Not lockable |
| INFORMATION       |              |
| Color             | Black        |