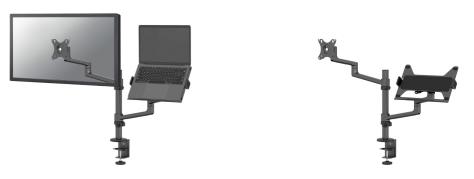

### Neomounts by Newstar DS20-425BL2 full motion monitor arm desk mount for 17-27" screens and 11,6-17,3" laptops - Black

Neomount

The Neomounts by Newstar DS20-425BL2 is a full motion desk mount for screens up to 27" and laptops up to 17,3" with a maximum weight capacity of respectively 8 and 5 kg. The versatile tilt (120°), rotate (360°) and swivel (180°) technology allows you to adjust the mount to the optimal height and viewing angle for your screen and laptop. Additionally, the mount has manual height and depth adjustment to create the perfect working position.

Due to the short T-Rex® upper arms, only minimal depth is required when placed near a wall or separation panel. The smart internal cable management system ensures orderly routing of the cables. The DS20-425BL2 is suitable for screens that meet VESA hole pattern 75x75 or 100x100 mm. Neomounts offers various optional VESA adapter plates for deviating hole patterns. The DS20-425BL2 is equipped with an Easy-release VESA system for easy installation and comes with both desk clamp and grommet.