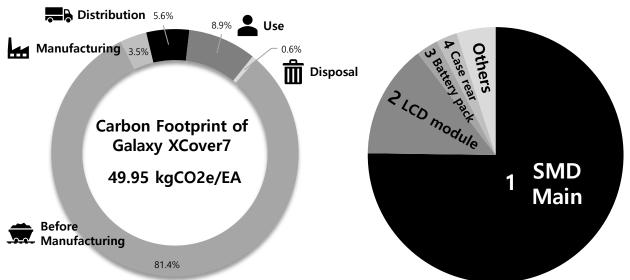

## **Product Environmental Profile**





## Analysis of Life cycle phases and Main modules



## Analysis of Main materials

| Metals (4.3%) |       | Plastics (0.9%) |       | Electrical parts (94.4%) |       | Others (0.5%) |       |
|---------------|-------|-----------------|-------|--------------------------|-------|---------------|-------|
| Gold          | 82.7% | PC+G/F          | 76.7% | РСВ                      | 81.8% | Вох           | 39.0% |
| Aluminum      | 12.1% | PA+G/F          | 7.4%  | LCD                      | 15.2% | paper         | 25.3% |
| Copper        | 3.1%  | PC              | 4.2%  | Battery                  | 3.0%  | adhesives     | 12.8% |
| Palladium     | 0.9%  | LDPE            | 3.8%  | solder                   | 0.0%  | ink           | 10.8% |
| Others        | 1.2%  | Others          | 7.9%  | flux                     | 0.0%  | Others