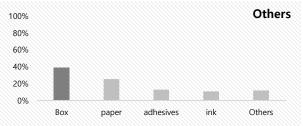

## Analysis of Main materials

| Metals (4.3%) |       | Plastics (0.9%) |       | Electrical parts (94.4%) |       | Others (0.5%) |       |
|---------------|-------|-----------------|-------|--------------------------|-------|---------------|-------|
| Gold          | 82.7% | PC+G/F          | 76.7% | РСВ                      | 81.8% | Вох           | 39.0% |
| Aluminum      | 12.1% | PA+G/F          | 7.4%  | LCD                      | 15.2% | paper         | 25.3% |
| Copper        | 3.1%  | PC              | 4.2%  | Battery                  | 3.0%  | adhesives     | 12.8% |
| Palladium     | 0.9%  | LDPE            | 3.8%  | solder                   | 0.0%  | ink           | 10.8% |
| Others        | 1.2%  | Others          | 7.9%  | flux                     | 0.0%  | Others        | 12.0% |