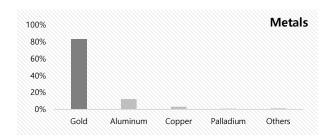

## Analysis of Main materials

| Metals (4.3%) |       | Plastics (0.9%) |       | Electrical parts (94.4%) |       | Others (0.5%) |       |
|---------------|-------|-----------------|-------|--------------------------|-------|---------------|-------|
| Gold          | 82.7% | PC+G/F          | 76.7% | РСВ                      | 81.8% | Вох           | 39.0% |
| Aluminum      | 12.1% | PA+G/F          | 7.4%  | LCD                      | 15.2% | paper         | 25.3% |
| Copper        | 3.1%  | PC              | 4.2%  | Battery                  | 3.0%  | adhesives     | 12.8% |
| Palladium     | 0.9%  | LDPE            | 3.8%  | solder                   | 0.0%  | ink           | 10.8% |
| Others        | 1.2%  | Others          | 7.9%  | flux                     | 0.0%  | Others        | 12.0% |