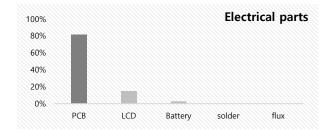

## Analysis of Main materials

| Metals (4.3%) |       | Plastics (0.9%) |       | Electrical parts (94.4%) |       | Others (0.5%) |       |
|---------------|-------|-----------------|-------|--------------------------|-------|---------------|-------|
| Gold          | 82.7% | PC+G/F          | 76.7% | РСВ                      | 81.8% | Вох           | 39.0% |
| Aluminum      | 12.1% | PA+G/F          | 7.4%  | LCD                      | 15.2% | paper         | 25.3% |
| Copper        | 3.1%  | PC              | 4.2%  | Battery                  | 3.0%  | adhesives     | 12.8% |
| Palladium     | 0.9%  | LDPE            | 3.8%  | solder                   | 0.0%  | ink           | 10.8% |
| Others        | 1.2%  | Others          | 7.9%  | flux                     | 0.0%  | Others        | 12.0% |