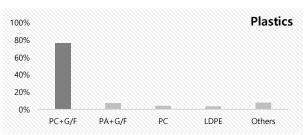

## Analysis of Main materials

| Metals (4.3%) |       | Plastics (0.9%) |       | Electrical parts (94.4%) |       | Others (0.5%) |       |
|---------------|-------|-----------------|-------|--------------------------|-------|---------------|-------|
| Gold          | 82.7% | PC+G/F          | 76.7% | РСВ                      | 81.8% | Вох           | 39.0% |
| Aluminum      | 12.1% | PA+G/F          | 7.4%  | LCD                      | 15.2% | paper         | 25.3% |
| Copper        | 3.1%  | PC              | 4.2%  | Battery                  | 3.0%  | adhesives     | 12.8% |
| Palladium     | 0.9%  | LDPE            | 3.8%  | solder                   | 0.0%  | ink           | 10.8% |
| Others        | 1.2%  | Others          | 7.9%  | flux                     | 0.0%  | Others        | 12.0% |