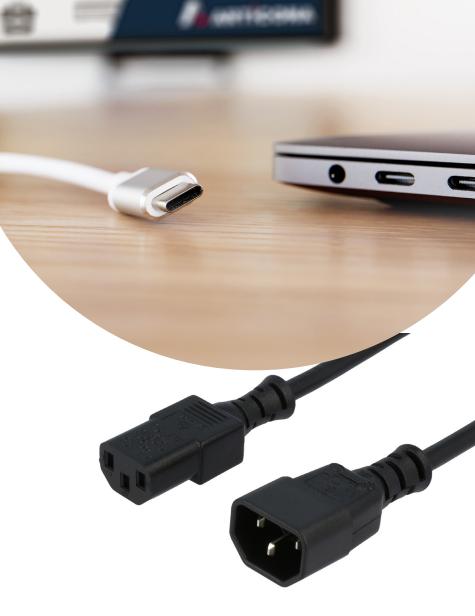

## Power Cable C13/f - C14/m Black

Article number: see below

High quality device extension lead, type E-F, black witha wire gauge of 3x 0.75 mm<sup>2</sup>.

- IEC connector IEC60320/C14 to IEC socket IEC60320/C13
- 10A/250V VDE tested
- International standardised connector

## **Specifications**

|  | Product type | External power cable/adapter |
|--|--------------|------------------------------|
|  | Connections  | C13, C14                     |
|  | Colour       | Black                        |