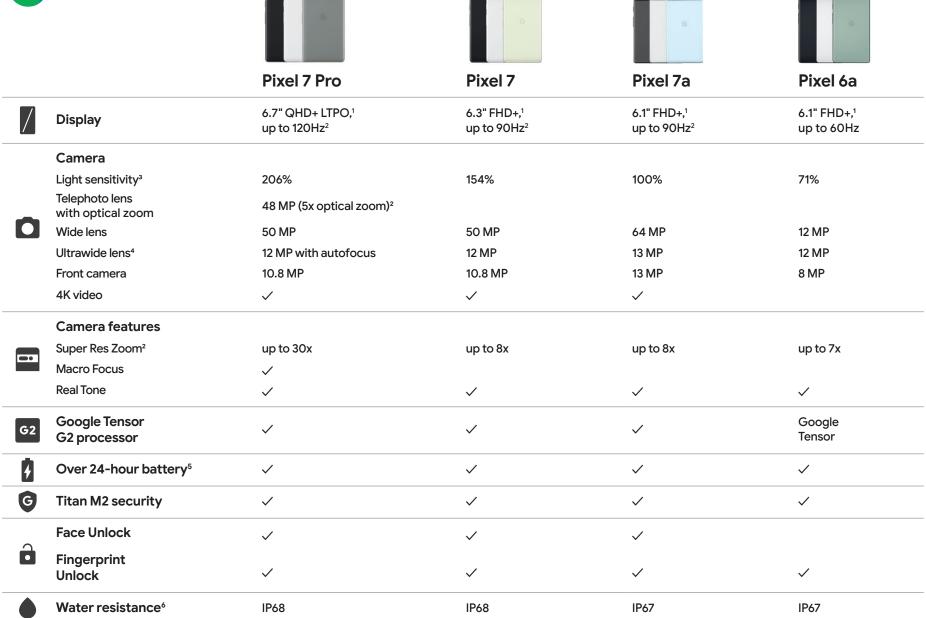

1Screen has rounded corners. When measured diagonally as a rectangle, screen size is the measurement specified above. Actual viewable area is less. Dimension may vary by configuration and manufacturing process. 2 Not available for all apps or content. 3 Measurement based on camera lenses, zoom, aperture, and sensor sizes. Percentages shown are normalized to Pixel 7a. 4 Maximum resolution and field of view with RAW image files setting turned on. Setting is turned off by default. See acyc/pixel/photoediting for more information. 5 For Pixel 7 Pro. 7, 7a and 6a phones. Estimated battery life die based on testing using a median Pixel user battery usage profile across a mix of talk, data, standby, and use of other features. Average battery life during testing was at least 29 hours. Batter esting conducted on a major carrier network. Battery testing conducted on a major carrier network and the standard software using default settings. Battery life depends upon many factors and usage of certain features will decrease battery life. Actual battery life may be lower. 6 Designed to comply with the above-specified dust and water protection rating under IEC standard 60529 when each device leaves the factory but the device is not water or dust resistant. Water resistance are not permanent conditions and will diminish or be lost over time due to normal wear and tear, device repair, disassembly or damage. Dropping your device may result in loss of water/dust resistance. Liquid damage you'ds the warranty, See g.c.o/pixel/water for details.