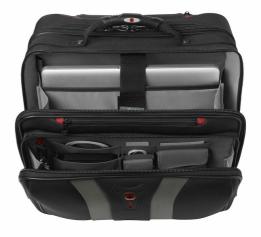

Carton Quantity: 2 pcs
Min. Order Quantity: 1000 pcs

From client meetings to the airport lounge, the Granada is designed for smooth business travel. Spacious compartments store clothes and protect your laptop, while the essentials organizer and file divider keep everyday items in order. The easy-glide wheels take you smoothly on your travels, navigating effortlessly around narrow passages and tight corners. And the telescopic trolley handle lets you switch the case up to a day pack whenever needed.

## **Key Benefits**

- · Padded laptop compartment
- · Reinforced staircase kick plate
- Overnight compartment
- · Essentials organizer
- · Detachable key fob
- · QuickAccess pocket
- Pass-Thru trolley strap