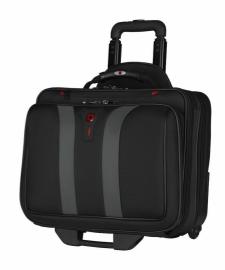

Product Description: 15.6" Wheeled Laptop Case

Product Dimensions: 42w x 35h x 25d cm

16.5"w x 13.8"h x 9.8"d

**Max. Device Size:** 41.4w x 28.5h x 2.2d cm

Product Weight: 3.65 kg / 8.04 bs Product Volume: 29 l / 1770 cu in Material: 100% Polyester

Carton Quantity: 2 pcs
Min. Order Quantity: 1000 pcs

From client meetings to the airport lounge, the Granada is designed for smooth business travel. Spacious compartments store clothes and protect your laptop, while the essentials organizer and file divider keep everyday items in order. The easy-glide wheels take you smoothly on your travels, navigating effortlessly around narrow passages and tight corners. And the telescopic trolley handle lets you switch the case up to a day pack whenever needed.

## **Key Benefits**

- · Padded laptop compartment
- · Reinforced staircase kick plate
- Overnight compartment
- · Essentials organizer
- · Detachable key fob
- · QuickAccess pocket
- Pass-Thru trolley strap