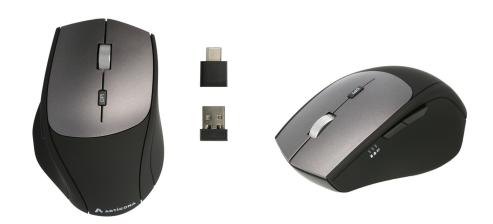

## Bluetooth +2.4GHz USB A/C Mouse

Article number: 4396493

- Wireless mouse
- USB-A/USB-C dongle or Bluetooth connection
- Sleep mode
- Soft touch
- · Adaptable to 1000-1600-2400 dpi

## **Specifications**

| Product type           | Mouse                          |
|------------------------|--------------------------------|
| Application            | Mobile                         |
| Connection type        | Wireless                       |
| No. of keys            | 6                              |
| Rechargeable           | No                             |
| Colour                 | Black                          |
| Use                    | Right-handed                   |
| Connectors             | 1 x USB Typ A<br>1 x USB Typ C |
| Wireless technology    | Bluetooth 2.4 GHz              |
| Resolution (max.)      | 2400 dpi                       |
| Special features       | Ergonomic                      |
| Dimensions (W x H x D) | 40x70x105                      |
| Weight                 | 0.08 kg                        |