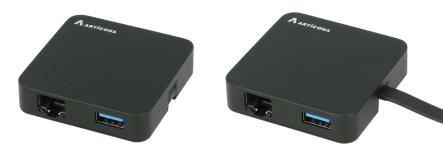

## **USB-C Travel Hub, HDMI + VGA**

Article number: 4562977

The practical companion for on the go. The USB-C travel hub combines all important connections in a portable housing with a stowable USB-C cable. You can choose between HDMI or VGA connection and can also connect a network and a USB 3.0 peripheral device.

- HDMI or VGA signal with resolutions of up to 4k 30 Hz (HDMI) or 1080 p (VGA)
- Compact and lightweight: weighs only 50 g
- Gigabit Ethernet RJ45 connector
- Short flat 5.5 cm cable which can be stored in the housing
- Supports PXE boot