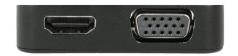

- HDMI or VGA signal with resolutions of up to 4k 30 Hz (HDMI) or 1080 p (VGA)
- Compact and lightweight: weighs only 50 g
- Gigabit Ethernet RJ45 connector
- Short flat 5.5 cm cable which can be stored in the housing
- Supports PXE boot

## **Specifications**

| Product type  | USB interface converter        |
|---------------|--------------------------------|
| Cable length  | 0.055 m                        |
| Colour        | Black                          |
| Adapts USB to | Ethernet HDMI A VGA (HD15) USB |