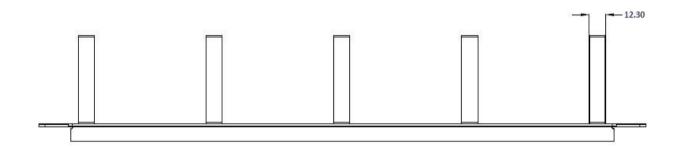

### Specifications

Dimensions  $482,50 \times 76,00 \times 44,45 \text{ mm} (W \times D \times H)$ 

Colour RAL7035 Light Grey Product type Cable routing panel

© 2019 ARTICONA International BV. All rights reserved. ARTICONA and the ARTICONA logo are either trademarks or registered trademarks of Bechtle Logistik & Service GmbH in Germany and/or other countries. All other trademarks or brand names are the properties of their respective holders. All features and specifications are subject to change without notice, and do not constitute a warranty of any kind, including, but not limited to, warranties of merchantability or fitness for a purpose. Product display image for representation purposes only. Actual product display may vary. Reproduction or posting of this document without prior ARTICONA International BV approval is prohibited.