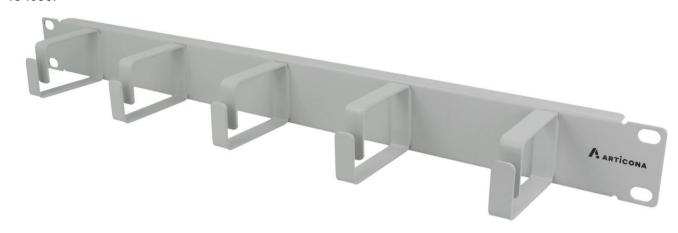

# Cable manager grey

#### Introduction

The 19"-Cable manager of Articona is perfectly suited for the cable organisation in your racks.

#### **Features**

Cable routing panel with 5 metal brackets for efficient cable management for a 482.6 mm (19") rack 1 U 1.5 mm sheet steel Light Grey-coated