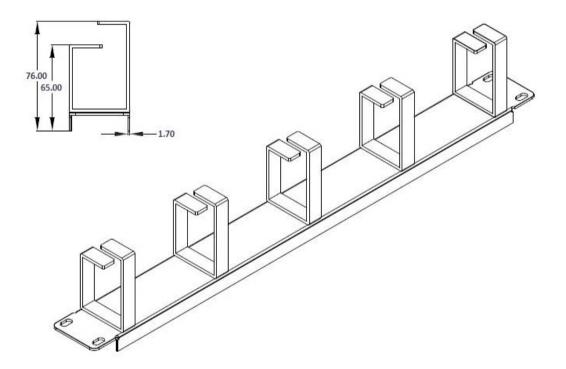

#### **Features**

Cable routing panel with 5 metal brackets for efficient cable management for a 482.6 mm (19") rack 1 U 1.5 mm sheet steel Light Grey-coated

### Specifications

Dimensions  $482,50 \times 76,00 \times 44,45 \text{ mm} (W \times D \times H)$ 

Colour RAL7035 Light Grey Product type Cable routing panel

© 2019 ARTICONA International BV. All rights reserved. ARTICONA and the ARTICONA logo are either trademarks or registered trademarks of Bechtle Logistik & Service GmbH in Germany and/or other countries. All other trademarks or brand names are the properties of their respective holders. All features and specifications are subject to change without notice, and do not constitute a warranty of any kind, including, but not limited to, warranties of merchantability or fitness for a purpose. Product display image for representation purposes only. Actual product display may vary. Reproduction or posting of this document without prior ARTICONA International BV approval is prohibited.