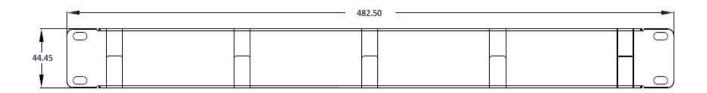

### Specifications

Dimensions  $482,50 \times 76,00 \times 44,45 \text{ mm} (W \times D \times H)$ 

Colour RAL7035 Light Grey Product type Cable routing panel

© 2019 ARTICONA International BV. All rights reserved. ARTICONA and the ARTICONA logo are either trademarks or registered trademarks of Bechtle Logistik & Service GmbH in Germany and/or other countries. All other trademarks or brand names are the properties of their respective holders. All features and specifications are subject to change without notice, and do not constitute a warranty of any kind, including, but not limited to, warranties of merchantability or fitness for a purpose. Product display image for representation purposes only. Actual product display may vary. Reproduction or posting of this document without prior ARTICONA International BV approval is prohibited.