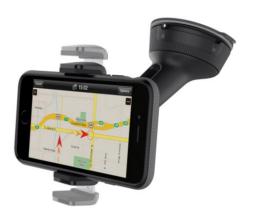

## **BIG NEWS FOR BIG SMARTPHONES**

Specially designed to be compatible with some of the biggest smartphones on the market, the Car Universal Mount has extendable arms that can securely hold devices up to 6".

#### WHICH WAY?

With the ability to tilt and rotate 360 degrees, you'll be able to rotate to landscape view for easier navigation.