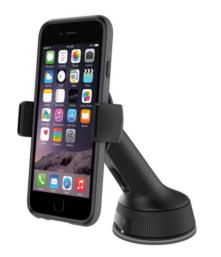

# WINDOW MOUNT – UNIVERSAL CAR MOUNT

### FITS YOUR SMARTPHONE LIKE A GLOVE

From the small and discreet, to the biggest smartphones on the market, the Car Universal Mount will fit your phone perfectly. Extendable arms firmly cradle your phone, while the mount adheres securely to your windshield or dashboard. Plus, with the ability to tilt and rotate the cradle, it's easy to find the perfect viewing angle for navigation.