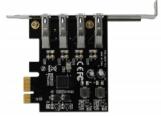

# Delock USB 3.0 PCI Express Card with 4 x external Type-A female

### Description

The PCI Express card by Delock expands a PC by four external USB 3.0 ports. Different USB devices, such as docking stations, card readers, external enclosures etc., can be connected to the card.