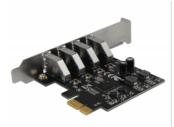

# Delock USB 3.0 PCI Express Card with 4 x external Type-A female

### Description

The PCI Express card by Delock expands a PC by four external USB 3.0 ports. Different USB devices, such as docking stations, card readers, external enclosures etc., can be connected to the card.