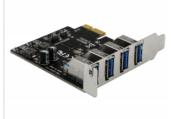

# Delock USB 3.0 PCI Express Card with 4 x external Type-A female

### Description

The PCI Express card by Delock expands a PC by four external USB 3.0 ports. Different USB devices, such as docking stations, card readers, external enclosures etc., can be connected to the card.

## **Specification**

· Connectors:

external:

4 x USB 3.0 Type-A female

internal:

1 x PCI Express x1, V2.0

- Chipset: Fresco Logic FL1100
- Data transfer rate up to:

SuperSpeed 5 Gbps,