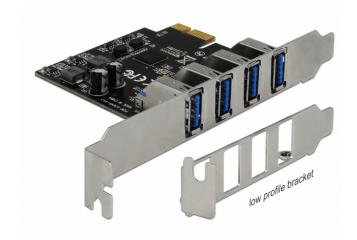

# Delock USB 3.0 PCI Express Card with 4 x external Type-A female

### Description

The PCI Express card by Delock expands a PC by four external USB 3.0 ports. Different USB devices, such as docking stations, card readers, external enclosures etc., can be connected to the card.

## Package content

- PCI Express card USB 3.0
- Low profile bracket
- Driver CD
- User manual

## **Specification**

· Connectors:

external:

4 x USB 3.0 Type-A female

internal:

1 x PCI Express x1, V2.0

- Chipset: Fresco Logic FL1100
- Data transfer rate up to:

SuperSpeed 5 Gbps,