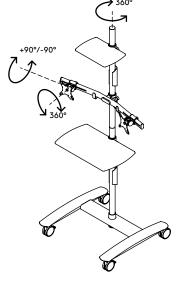

## Viewmate workstation - floor 722

This conference trolley is great for video conferencing and telepresence systems. It has platforms for a camera and decoder and is fitted with a dual monitor mount for viewing your own presentation and your audience simultaneously. Because this trolley has big lockable castors, doorways won't present a threshold.

- Conference trolley with big lockable castors (75 mm diameter)
- Convenient clamp lever on height adjustable parts locks them in place
- Able to hold two monitors, a (web)camera and media device or decoder
- VESA MIS-D 75 x 75/100 x 100 mm compatible
- Cable covers keep cables neatly together
- Trolley dimensions (w x d x h): 636 x 600 x 1665 mm
- Max. weight capacity: platforms 10 kg, monitor mounts
  15 kg