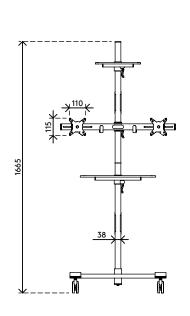

- Conference trolley with big lockable castors (75 mm diameter)
- Convenient clamp lever on height adjustable parts locks them in place
- Able to hold two monitors, a (web)camera and media device or decoder
- VESA MIS-D 75 x 75/100 x 100 mm compatible
- Cable covers keep cables neatly together
- Trolley dimensions (w x d x h): 636 x 600 x 1665 mm
- Max. weight capacity: platforms 10 kg, monitor mounts
  15 kg