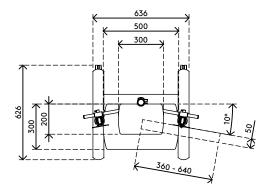

- Conference trolley with big lockable castors (75 mm diameter)
- Convenient clamp lever on height adjustable parts locks them in place
- Able to hold two monitors, a (web)camera and media device or decoder
- VESA MIS-D 75 x 75/100 x 100 mm compatible
- Cable covers keep cables neatly together
- Trolley dimensions (w x d x h): 636 x 600 x 1665 mm
- Max. weight capacity: platforms 10 kg, monitor mounts
  15 kg