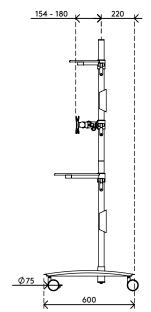

## Viewmate workstation - floor 722

This conference trolley is great for video conferencing and telepresence systems. It has platforms for a camera and decoder and is fitted with a dual monitor mount for viewing your own presentation and your audience simultaneously. Because this trolley has big lockable castors, doorways won't present a threshold.

- Conference trolley with big lockable castors (75 mm diameter)
- Convenient clamp lever on height adjustable parts locks them in place
- Able to hold two monitors, a (web)camera and media device or decoder
- VESA MIS-D 75 x 75/100 x 100 mm compatible
- Cable covers keep cables neatly together
- Trolley dimensions (w x d x h): 636 x 600 x 1665 mm
- Max. weight capacity: platforms 10 kg, monitor mounts
  15 kg