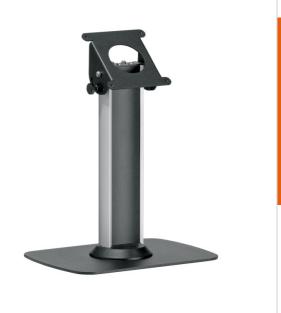

# PTA 3105 Table stand with foot plate for TabLock

Article number (SKU) Colour 7493150 Black

PTA 3105 is a table stand designed to be used in combination with the Vogel's PTS secure tablet enclosures.

The PTS tablet enclosure is secured to the table stand with screws inside the tablet enclosure. The stand consists of a stylish aluminium pole with an integrated cable management system and a stable steel base plate. The tilt angle is adjustable between 0-90 degrees.