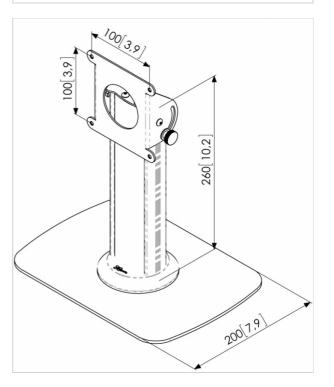

### Technical specifications and dimensions

| Max. height mid display (mm) | 260 |
|------------------------------|-----|
| Height of trolley/stand (mm) | 260 |