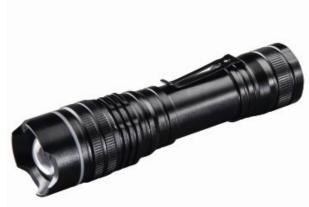

## 00136672 "Professional 3" LED Torch, 330 lumens

Highlightstext:

- High-quality, sturdy torch in an anodized aluminium housing, ideal for outdoor activities, workshops, vehicles and leisure time

- LED lights are economical and thus more durable than conventional lamps
- LED lights are brighter than conventional lamps
- Shockproof thanks to particularly sturdy LED technology
- Adjustable beam focus for perfect illumination of the close and far range

- With clip for easy attachment to a backpack, shirt pocket, pair of trousers, etc.

- Front light with 3 light modes: full power, energy-saving mode, flashing light
- LED technology for uniform surface illumination
- Weather-proof version
- Rubber-coated grip
- Brand-name cells from Panasonic

## Technical Details:

- Luminous Intensity: 330 Lumens
- Number of LEDs: 1
- Number of Lamps: 1
- Diameter: 3,6 cm
- Length: 12,9 cm
- Weight: 132 g
- Battery Type: Micro AAA
- Number of Batteries: 3
- Luminous Range: 140 m
- Colour: Black
- LED Colour: White
- Line: Profi