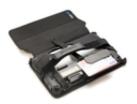

## TOUGHBOOK M1 / B2 Always On Case

PCPE-INFM1AO

## **KEY FEATURES**

- Nylon shell and shock absorbing case materials
- The fold away flap screen cover provides an additional safeguard for the M1 screen
- Doubles as an easel stand to elevate the screen to multiple angles for viewing or typing
- Case includes an ergonomic shoulder strap and adjustable hand strap
- · Allows easy access to all features, ports, and cameras