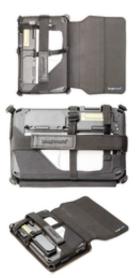

## TOUGHBOOK M1 / B2 Always On Case

PCPE-INFM1AO

## **KEY FEATURES**

- Nylon shell and shock absorbing case materials
- The fold away flap screen cover provides an additional safeguard for the M1 screen
- Doubles as an easel stand to elevate the screen to multiple angles for viewing or typing
- Case includes an ergonomic shoulder strap and adjustable hand strap
- · Allows easy access to all features, ports, and cameras