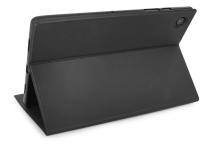

## **Galaxy Tab A8 Smart Cover**

Article number: 4607927

- Protective cover for the Samsung Galaxy Tab A8
- Magnetic cover with wake/sleep function and stand function
- Pleasant feel
- Reduces fingerprint marks
- Elegant design in high quality
- Free access to all buttons and ports

## **Specifications**

| Product type       | Sleeve                                             |
|--------------------|----------------------------------------------------|
| Application        | Smartphone                                         |
| Compatible devices | Samsung Galaxy Tab A8                              |
| Display size       | 26.7 cm (10.5")                                    |
| Material           | Thermoplastic polyurethane (TPU) Polyurethane (PU) |
| Function           | Stand function,<br>Wake/sleep function             |
| Colour             | Black                                              |