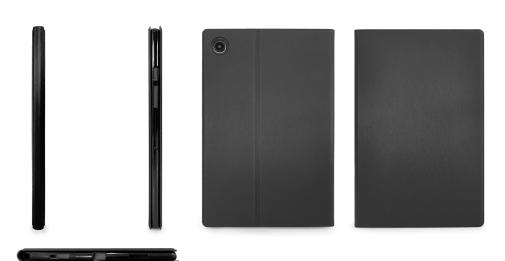

## **Galaxy Tab A8 Smart Cover**

Article number: 4607927

- Protective cover for the Samsung Galaxy Tab A8
- Magnetic cover with wake/sleep function and stand function
- Pleasant feel
- Reduces fingerprint marks
- Elegant design in high quality
- Free access to all buttons and ports

## **Specifications**

| Product type       | Sleeve                                             |
|--------------------|----------------------------------------------------|
| Application        | Smartphone                                         |
| Compatible devices | Samsung Galaxy Tab A8                              |
| Display size       | 26.7 cm (10.5")                                    |
| Material           | Thermoplastic polyurethane (TPU) Polyurethane (PU) |
| Function           | Stand function,<br>Wake/sleep function             |
| Colour             | Black                                              |