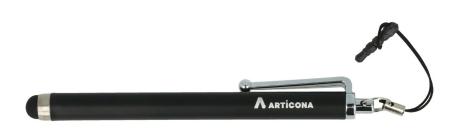

## **Soft Touch Pen**

Article number: 4532513

The professional solution for use with a touch display. No more dirty spots and fingerprints on your smartphone or tablet display! The ARTICONA stylus also allows for precise selection of functions and virtual buttons without tapping on several at the same time.

- · Compatible with all Android and Apple smartphones and tablet models with a capacitive screen
- Elegant design

## **Specifications**

| Product type       | Pen                            |
|--------------------|--------------------------------|
| Compatible devices | Android                        |
|                    | Apple                          |
|                    | Tablets with capacitive Screen |
| Dimensions         | 9 x 112 mm                     |
| Colour             | Black                          |