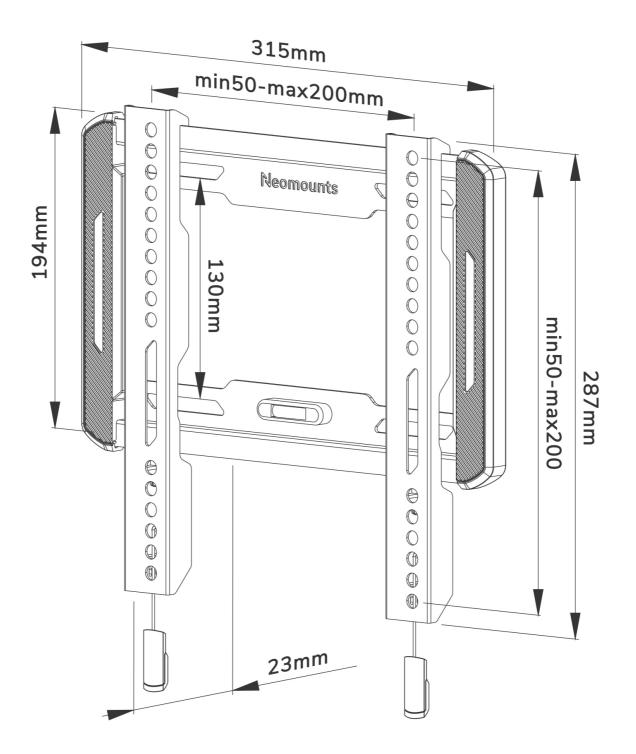

Neomounts

The WL30-550BL12 is ultra-flat with a depth of 2,3 cm and is suitable for screens that meet VESA hole pattern 50x50 to 200x200mm.

The mount features a nifty magnetic pull & release system, that allows you to attach the TV in a wink of an eye and secure the TV in safe and solid manner. Afterwards, the pull & release straps can be easily hidden behind the screen by clicking the magnet to the mount. The integrated spirit level assures easy installation of the mount.

#### GENERAL

| GENERAL           |         |
|-------------------|---------|
| Distance to wall  | 2,3 cm  |
| Max. screen size* | 55      |
| Max. weight       | 45      |
| Min. screen size* | 24      |
| Min. weight       | 0       |
| Screens           | 1       |
| VESA maximum      | 200x200 |
| VESA minimum      | 50x50   |
| VESA pattern      | 100x100 |
|                   | 100x150 |
|                   | 100x200 |
|                   | 100x75  |
|                   | 120x120 |
|                   | 200x100 |
|                   | 200x200 |
|                   | 50x50   |
|                   | 75x100  |
|                   | 75x200  |
|                   | 75x75   |
| FUNCTIONALITY     |         |
| Height            | 28,7 cm |
| Туре              | Fixed   |
| INFORMATION       |         |
| Color             | Black   |
| Warranty          | 5 year  |
|                   |         |