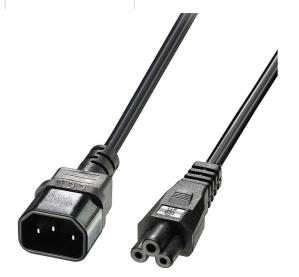

## 1m IEC C14 to IEC C5 Cloverleaf Extension Cable

Part No.: 30340

## **Description**

Connector A: IEC C14Connector B: IEC C5

• Cable type: H05-VVF 3G\*0.75mm<sup>2</sup>

Colour: Black10 years warranty

LINDY power cables are perfect for use in professional areas (recording studios, light systems and also for event locations of any kind, etc.) – but you can also use them in private sections. Due to the high temperature resistance from -10 to 70°C during operation these cables can also be used in non air-conditioned areas.