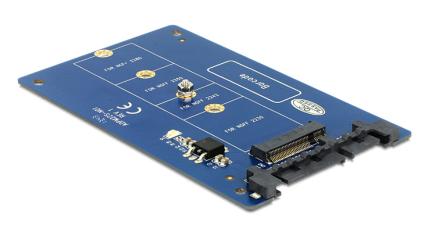

## Description

This Delock converter enables you to connect a M.2 NGFF SSD in 2280, 2260, 2242 and 2230 format. The converter can be installed into your system internally through an SATA 22 pin interface.

# Specification

• Connector:

SATA 22 pin male > 67 pin M.2 NGFF key B slot

- Interface: SATA
- Supports M.2 NGFF modules in format: 2280, 2260, 2242 and 2230 with key B or key B+M based on SATA
- Maximum height of the components on the module: 1.35 mm, double-sided assembly possible
- Bootable
- Data transfer rate up to 6 Gb/s
- Dimensions (LxWxH): ca. 100 x 60 x 5 mm
- OS independent, no driver installation necessary