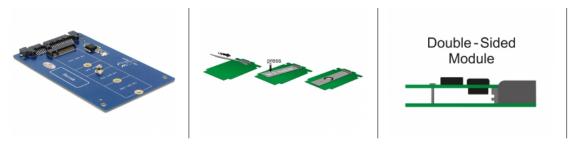

# Specification

• Connector:

SATA 22 pin male > 67 pin M.2 NGFF key B slot

- Interface: SATA
- Supports M.2 NGFF modules in format: 2280, 2260, 2242 and 2230 with key B or key B+M based on SATA
- Maximum height of the components on the module: 1.35 mm, double-sided assembly possible
- Bootable
- Data transfer rate up to 6 Gb/s
- Dimensions (LxWxH): ca. 100 x 60 x 5 mm
- OS independent, no driver installation necessary