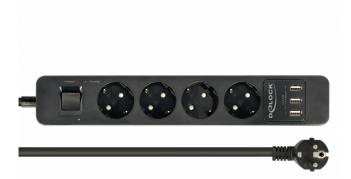

# Delock Extension Socket 4-way with Surge Protection and USB charger black

## Description

The 4-way extension socket by Delock with USB charging function is suitable for convenient connection of various devices directly on the desk. The built-in overvoltage protection function keeps devices safe during thunderstorms and power failures.

## Connectors: Input: 1 x plug CEE 7/7 Output: 4 x socket CEE 7/3 3 x USB Type-A female Rated current: 16 A / 250 V~ Rated power: 4000 W Surge protection SPD Type 3: Uoc = 6 kV~, Up = 1.3 kV~ / 1700 J Sockets in a 45° arrangement, childproof lock 2-pole safety switch, with overload protection Wallmount option LEDs for status monitoring · USB Charger: Input: AC 250 V / 50 Hz / 0.5 A Output: 5 V / 2.4 A per port, max. 3.4 A combined Over current protection, over heating protection, short circuit protection · Colour: black

- Cable length: ca. 1.5 m
- Dimensions (LxWxH): ca. 36.1 x 5.6 x 4.2 cm