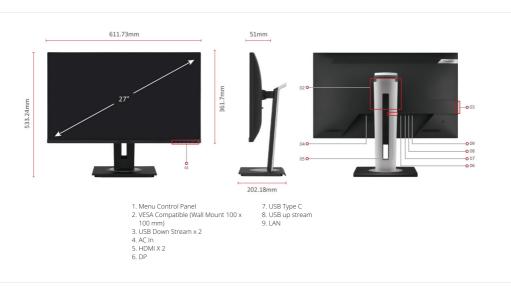

ctive with USB Type-C and Ethernet connectivity that turn your monitor into a hub for charging, data, network, and devices, while reducing clutter on your desk and simplifying cable management. With a 27" 4K UHD display that delivers larger and stunning visuals, the VG2756-4K monitor expands your productivity, especially if you work in graphic design or software engineering. A range of ergonomic features such as 40-degree tilt, swivel, bi-directional pivot and height adjustment, along with eye-care technology let you stay comfortable at work all day. In addition, the supported vDisplay Manager software for multi-tasking provides efficient on-screen display control. The monitor and quick release stand ship in an eco-friendly, biodegradable package, thus minimizing total cost of ownership.



**Visit Us** 

www.viewsonic.com

| DISPLAY                                      |                                                                                           | INPUT SIGNAL                                                    |                                                                                                                                       |
|----------------------------------------------|-------------------------------------------------------------------------------------------|-----------------------------------------------------------------|---------------------------------------------------------------------------------------------------------------------------------------|
| Display Size (in.):                          | 27